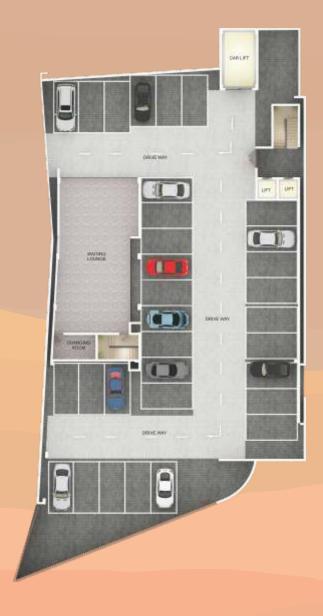

C2 | 800  | sq.ft. | C8         | 120  | sq.ft. |
|             | C3 | 950  | sq.ft. | C9         | 630  | sq.ft. |
|             | C4 | 890  | sq.ft. | C10        | 580  | sq.ft. |
|             |    | 1290 |        |            | 1700 | sq.ft. |
| FIRST FLOOR | C6 | 595  | sq.ft. |            |      |        |



|              | DT | 1/65 | sq.rt. | D/  | 605  | Sq.rt. |
|--------------|----|------|--------|-----|------|--------|
|              | D2 | 1365 | sq.ft. | D8  | 120  | sq.ft. |
|              | D3 | 950  | sq.ft. | D9  | 630  | sq.ft. |
|              | D4 | 890  | sq.ft. | D10 | 580  | sq.ft. |
|              | D5 | 1290 | sq.ft. | D11 | 1700 | sq.ft. |
| SECOND FLOOR | D6 | 595  | sq.ft. |     |      |        |
|              |    |      |        |     |      |        |





BASEMENT FLOOR

TERRECE FLOOR



LOCATION MAP

#### **OPENING SHORTLY**



K Mall, Thripunithura The Vision



City Mall, Thalassery. The Vision

#### ONGOING



N Square, Thripunithura, The Vision

#### VISION



Keloth Square, Kuttiady The Vision

#### COMPLETED PROJECTS



V. E. Arcade, Cochin. Actual Project



Painuthura Towers, Cochin. Actual Project



Tee Cee Commerce Gate, Thodupuzha. Actual Project



Joseph Arcade, Pala. Actual Project





Daliya Square, Vadakara. Actual Project



Yamuna Arcade, Calicut. Actual Project



Daliya Arcade, Thalassery. Actual Project





KNA Plaza, Kundannur, Cochin. Actual Project



Rahamania Arcade, Chavakkad. The Vision



Saaff Arcade, Koilandy. Actual Project