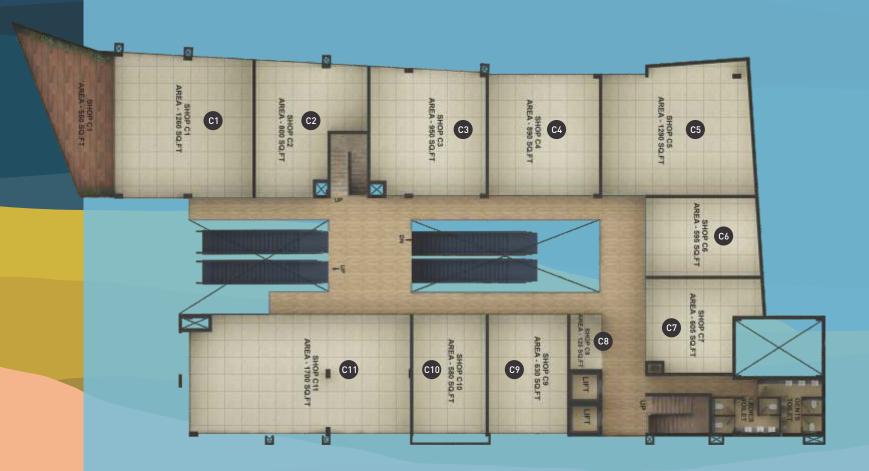

B3 950 sq.ft. B9 630 sq.ft. B4 890 sq.ft. B10 580 sq.ft. B5 1290 sq.ft. B11 1700 sq.ft. UPPER GROUND FLOOR B6 595 sq.ft.

B1 1920 sq.ft. B7 605 sq.ft.

|             | C1 | 1260 | sq.ft. | <b>C</b> 7 | 605  | sq.ft. |
|-------------|----|------|--------|------------|------|--------|
|             | C2 | 800  | sq.ft. | C8         | 120  | sq.ft. |
|             | C3 | 950  | sq.ft. | C9         | 630  | sq.ft. |
|             | C4 | 890  | sq.ft. | C10        | 580  | sq.ft. |
|             |    | 1290 |        |            | 1700 | sq.ft. |
| FIRST FLOOR | C6 | 595  | sq.ft. |            |      |        |