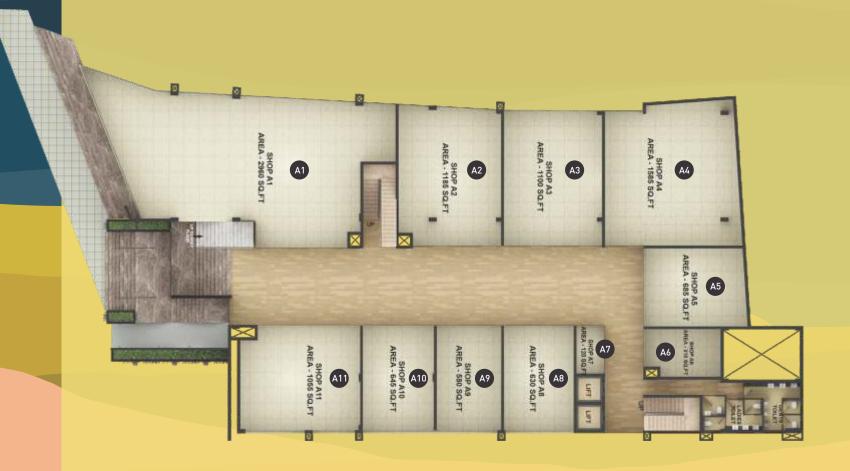

Lichen Builders invites you to be part of this heavenly feast.

LOWER GROUND FLOOR

A1 2960 sq.ft. A7 120 sq.ft.

A2 1185 sq.ft. A8 630 sq.ft. A3 1100 sq.ft. A9 580 sq.ft. A4 1585 sq.ft. A10 645 sq.ft. A5 685 sq.ft. A11 1055 sq.ft. A6 310 sq.ft.