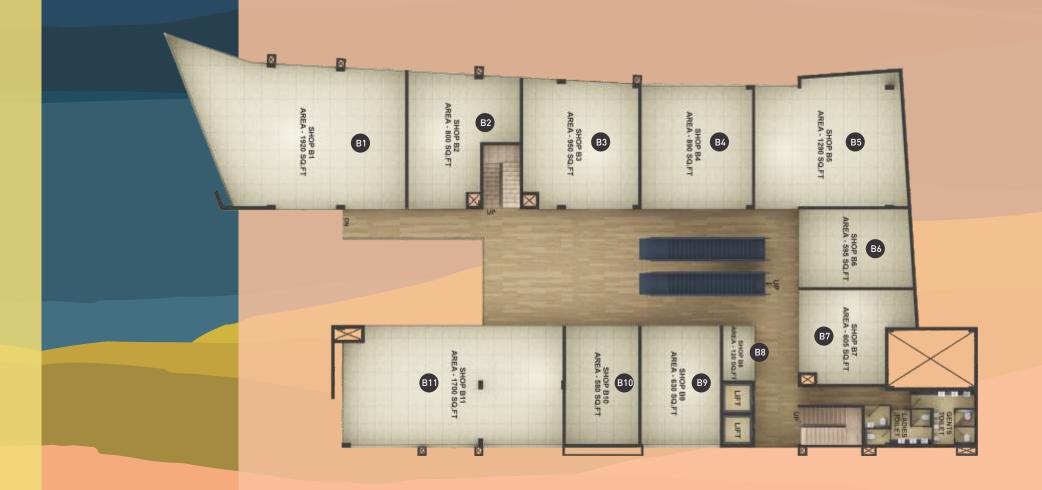

B3 950 sq.ft. B9 630 sq.ft. B4 890 sq.ft. B10 580 sq.ft. B5 1290 sq.ft. B11 1700 sq.ft. UPPER GROUND FLOOR B6 595 sq.ft.

B1 1920 sq.ft. B7 605 sq.ft.

|             | C1 | 1260 | sq.ft. | <b>C</b> 7 | 605  | sq.ft. |
|-------------|----|------|--------|------------|------|--------|
|             | C2 | 800  | sq.ft. | C8         | 120  | sq.ft. |
|             | C3 | 950  | sq.ft. | C9         | 630  | sq.ft. |
|             | C4 | 890  | sq.ft. | C10        | 580  | sq.ft. |
|             |    | 1290 |        |            | 1700 | sq.ft. |
| FIRST FLOOR | C6 | 595  | sq.ft. |            |      |        |