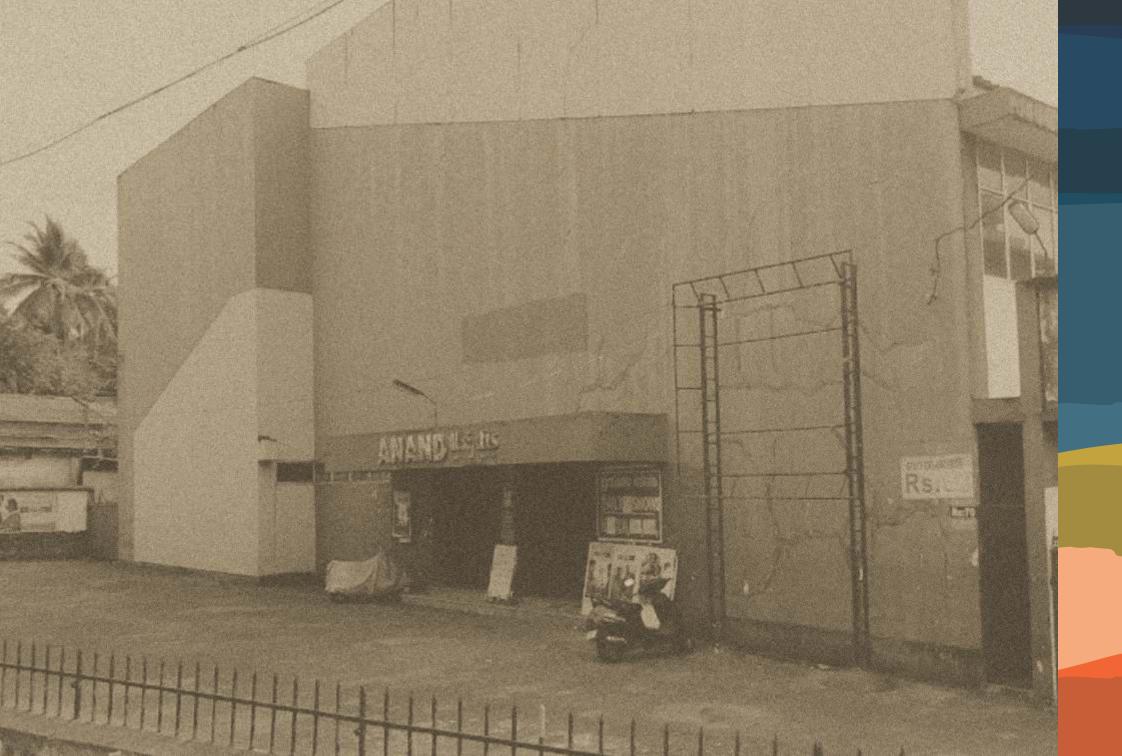

#### LAND OF THE HISTORY

Anand Arcade is a part of Kerala's rich movie legacy. The predecessor of Anand Arcade, Anand Cine Palace played a huge role in the filmmaking industry. Anand theatre created by the late

P. Sadanandan Nair in 1985 pioneered in the Cinema Exhibition Industry, hosting famed directors like Adoor Gopalakrishnan and actresses like Shabana Azmi. Anand Arcade is designed not only to quench Malappuram's thirst for a cultural hub but also to bring the global market to its people.