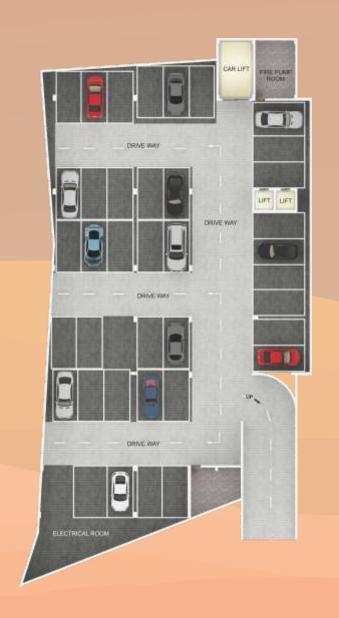

| C2 | 800  | sq.ft. | C8         | 120  | sq.ft. |
|             | C3 | 950  | sq.ft. | C9         | 630  | sq.ft. |
|             | C4 | 890  | sq.ft. | C10        | 580  | sq.ft. |
|             |    | 1290 |        |            | 1700 | sq.ft. |
| FIRST FLOOR | C6 | 595  | sq.ft. |            |      |        |



|              | DT | 1/65 | sq.rt. | D/  | 605  | Sq.rt. |
|--------------|----|------|--------|-----|------|--------|
|              | D2 | 1365 | sq.ft. | D8  | 120  | sq.ft. |
|              | D3 | 950  | sq.ft. | D9  | 630  | sq.ft. |
|              | D4 | 890  | sq.ft. | D10 | 580  | sq.ft. |
|              | D5 | 1290 | sq.ft. | D11 | 1700 | sq.ft. |
| SECOND FLOOR | D6 | 595  | sq.ft. |     |      |        |
|              |    |      |        |     |      |        |





BASEMENT FLOOR

TERRECE FLOOR



LOCATION MAP

#### **OPENING SHORTLY**



K Mall, Thripunithura The Vision



City Mall, Thalassery. The Vision

#### ONGOING



N Square, Thripunithura, The Vision

#### VISION



Keloth Square, Kuttiady The Vision

#### COMPLETED PROJECTS



V. E. Arcade, Cochin. Actual Project



Painuthura Towers, Cochin. Actual Project



Tee Cee Commerce Gate, Thodupuzha. Actual Project



Joseph Arcade, Pala. Actual Project





Daliya Square, Vadakara. Actual Project



Yamuna Arcade, Calicut. Actual Project



Daliya Arcade, Thalassery. Actual Project





KNA Plaza, Kundannur, Cochin. Actual Project



Rahamania Arcade, Chavakkad. The Vision



Saaff Arcade, Koilandy. Actual Project