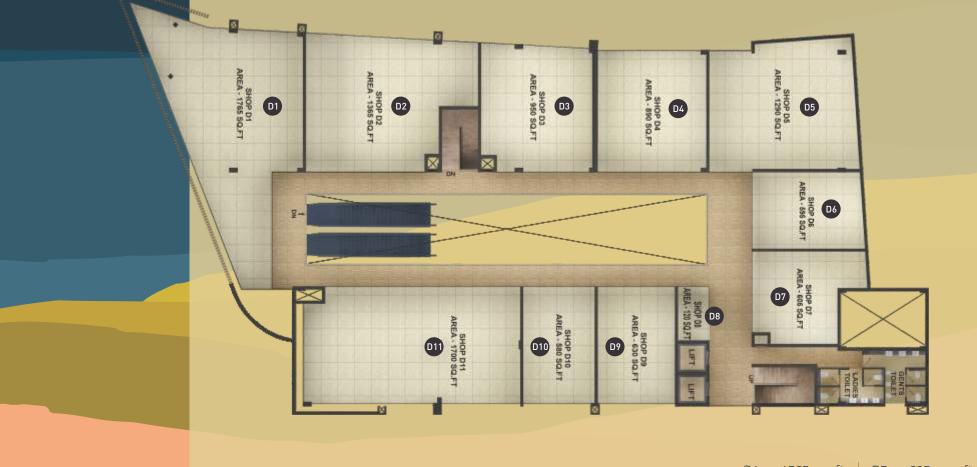

|              | DT | 1/65 | sq.rt. | D/  | 605  | Sq.rt. |
|--------------|----|------|--------|-----|------|--------|
|              | D2 | 1365 | sq.ft. | D8  | 120  | sq.ft. |
|              | D3 | 950  | sq.ft. | D9  | 630  | sq.ft. |
|              | D4 | 890  | sq.ft. | D10 | 580  | sq.ft. |
|              | D5 | 1290 | sq.ft. | D11 | 1700 | sq.ft. |
| SECOND FLOOR | D6 | 595  | sq.ft. |     |      |        |
|              |    |      |        |     |      |        |