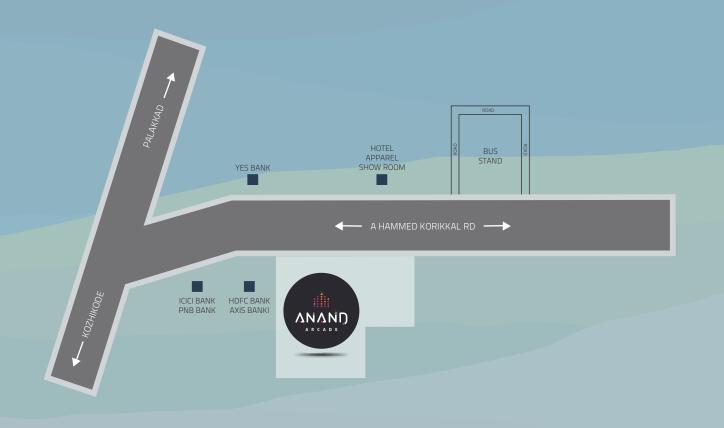

120  | sq.ft. |
|             | C3 | 950  | sq.ft. | C9         | 630  | sq.ft. |
|             | C4 | 890  | sq.ft. | C10        | 580  | sq.ft. |
|             |    | 1290 |        |            | 1700 | sq.ft. |
| FIRST FLOOR | C6 | 595  | sq.ft. |            |      |        |



|              | DT | 1/65 | sq.rt. | D/  | 605  | Sq.rt. |
|--------------|----|------|--------|-----|------|--------|
|              | D2 | 1365 | sq.ft. | D8  | 120  | sq.ft. |
|              | D3 | 950  | sq.ft. | D9  | 630  | sq.ft. |
|              | D4 | 890  | sq.ft. | D10 | 580  | sq.ft. |
|              | D5 | 1290 | sq.ft. | D11 | 1700 | sq.ft. |
| SECOND FLOOR | D6 | 595  | sq.ft. |     |      |        |
|              |    |      |        |     |      |        |





BASEMENT FLOOR

TERRECE FLOOR



LOCATION MAP

#### **OPENING SHORTLY**



K Mall, Thripunithura The Vision



City Mall, Thalassery. The Vision

#### ONGOING



N Square, Thripunithura, The Vision

#### VISION



Keloth Square, Kuttiady The Vision

#### COMPLETED PROJECTS



V. E. Arcade, Cochin. Actual Project



Painuthura Towers, Cochin. Actual Project



Tee Cee Commerce Gate, Thodupuzha. Actual Project



Joseph Arcade, Pala. Actual Project





Daliya Square, Vadakara. Actual Project



Yamuna Arcade, Calicut. Actual Project



Daliya Arcade, Thalassery. Actual Project





KNA Plaza, Kundannur, Cochin. Actual Project



Rahamania Arcade, Chavakkad. The Vision



Saaff Arcade, Koilandy. Actual Project