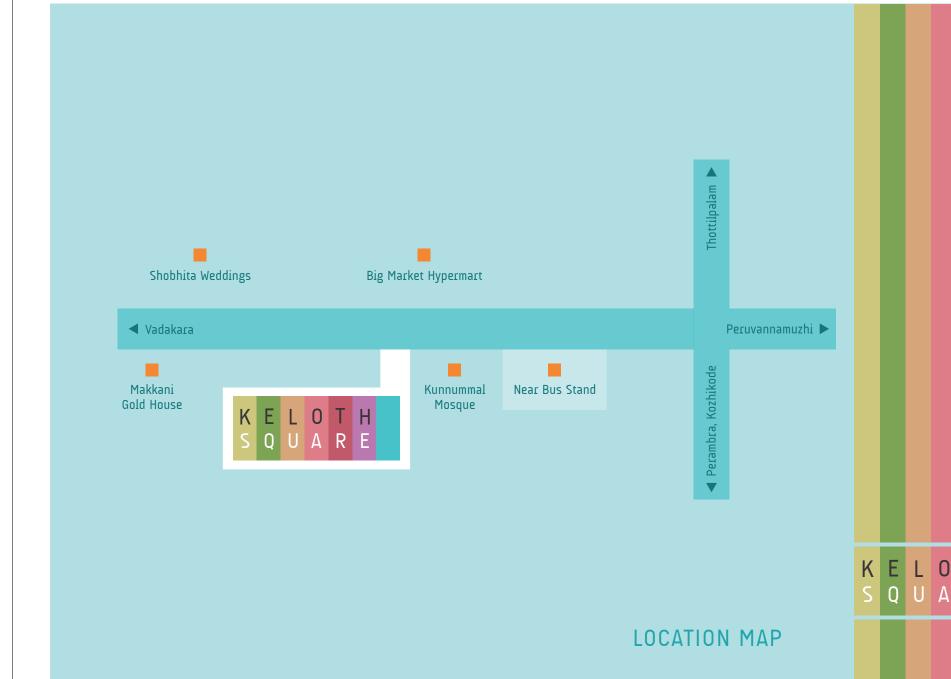

Located in the heart of Kuttiady town, Keloth Square is set up to be a fun and happening space for people of all ages and backgrounds, not only for Kuttiady but also its many neighbouring towns.

## A LITTLE SLICE OF PARADISE

Kuttiady, just 24 kms from Vatakara, is one of the many quaint, picturesque towns that dot the North Malabar region of Kozhikode District. Once a strategic military region, it was one of the only passes into the hills of Wayanad, and lies in the shadow of the agnificent Banasura peak. Kuttiady was an important outpost for Pazhassi Raja's Rebellion, and two golden swords that supposedly belonged to the martyred king were unearthed here. Nowadays, Kuttiady is known for its hydroelectric power plant, its much coveted high yielding coconut palms, and its verdant, natural beauty.