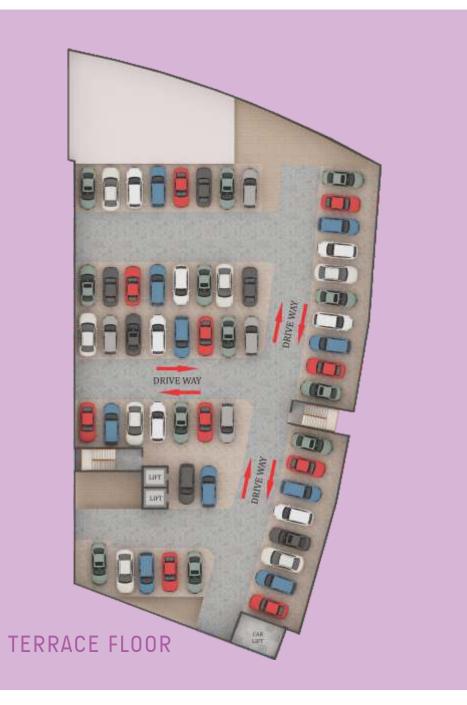

### A FUN DAY OUT!

Keloth Square is made to be a modern and lively spot for the people of the region,
providing all "big city" facilities like fully centralised air conditioning, premium interiors and convenient parking spaces.
These features add a touch of class and comfort, making it the kind of place you want to keep going back to!