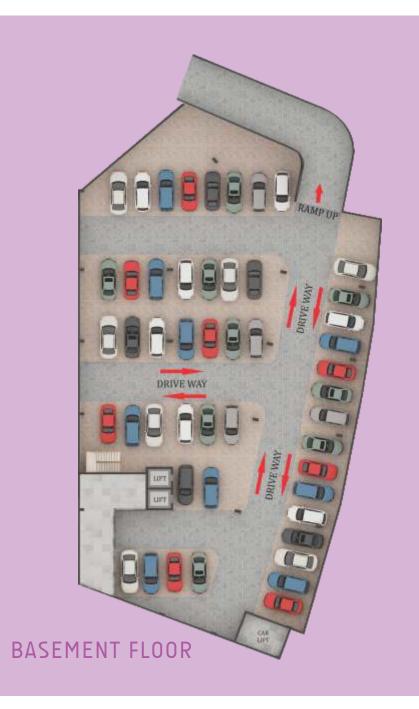

the plant Lichen. The group's concept of infrastructure development corresponds to that of the Manna, which is the symbol of happiness and heaven and Lichen which offers equal benefits for everyone involved. With infrastructure ideas that are a favourite among all their customers, Lichen Builders have always strived to keep up to the name they have chosen.

As the manna, be sure to hold on to what Lichen Builders have to offer with all its benefits. Lichen Builders has been proving their quality of work and gaining the trust and satisfaction of its investors for the last 25 years reiterating the significance of the brand name.

Lichen Builders invites you to be part of this heavenly feast.

E L O T H Q U A R E





X E L O T H Q U A R E

B6 945 sq.ft. B13 1450 sq.ft.

B7 910 sq.ft.













#### COMPLETED PROJECTS



V. E. Arcade, Cochin. Actual Project



Painuthura Towers, Cochin. Actual Project



Tee Cee Commerce Gate, Thodupuzha. Actual Project



Joseph Arcade, Pala. Actual Project



Daliya Plaza, Koilandy. Actual Project



Yamuna Arcade, Calicut. Actual Project



Mangalam North End, Thodupuzha. Actual Project



Rahamania Arcade, Chavakkad. The Vision



Daliya Square, Vadakara. The Vision



Daliya Arcade, Thalassery. The Vision



KNA Plaza, Kundannur, Cochin. The Vision



Saaff Arcade, Koilandy. The Vision

#### ON GOING PROJECTS



K Mall, Thripunithura The Vision



City Mall, Thalassery. The Vision