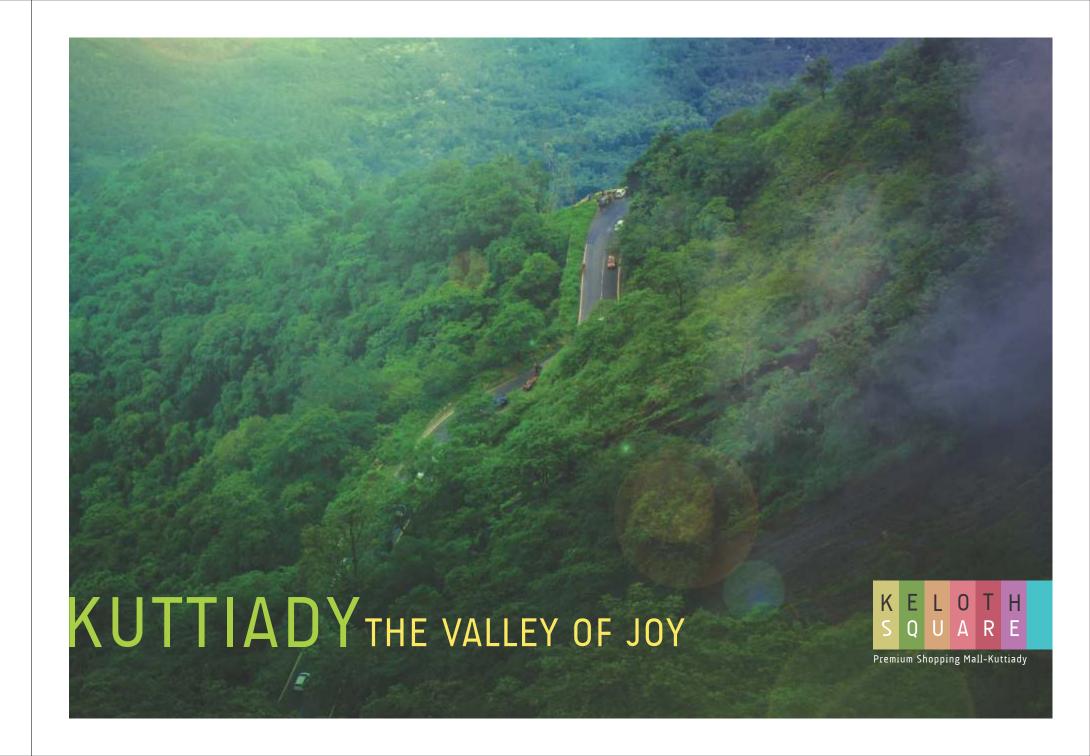

## A LITTLE SLICE OF PARADISE

Kuttiady, just 24 kms from Vatakara, is one of the many quaint, picturesque towns that dot the North Malabar region of Kozhikode District. Once a strategic military region, it was one of the only passes into the hills of Wayanad, and lies in the shadow of the agnificent Banasura peak. Kuttiady was an important outpost for Pazhassi Raja's Rebellion, and two golden swords that supposedly belonged to the martyred king were unearthed here. Nowadays, Kuttiady is known for its hydroelectric power plant, its much coveted high yielding coconut palms, and its verdant, natural beauty.