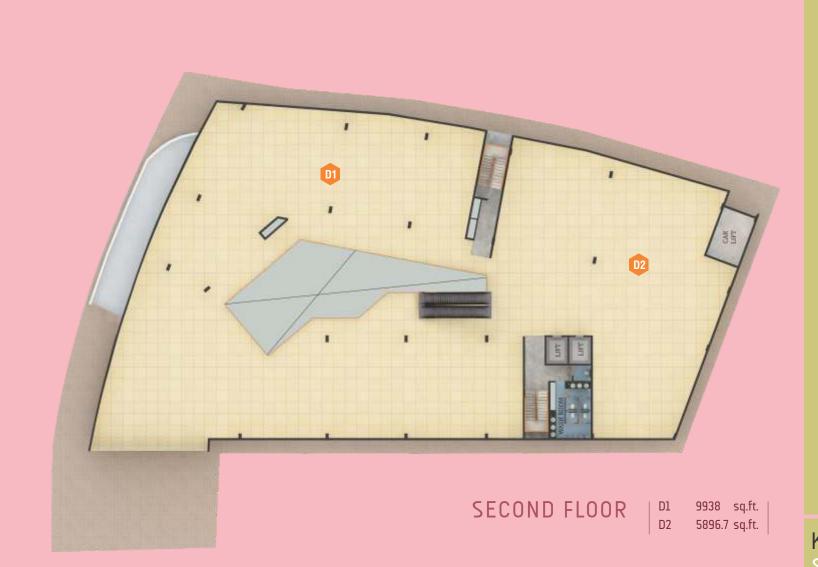

of the plant Lichen. The group's concept of infrastructure development corresponds to that of the Manna, which is the symbol of happiness and heaven and Lichen which offers equal benefits for everyone involved. With infrastructure ideas that are a favourite among all their customers, Lichen Builders have always strived to keep up to the name they have chosen.

As the manna, be sure to hold on to what Lichen Builders have to offer with all its benefits. Lichen Builders has been proving their quality of work and gaining the trust and satisfaction of its investors for the last 25 years reiterating the significance of the brand name.

Lichen Builders invites you to be part of this heavenly feast.

E L O T H Q U A R E





X E L O T H Q U A R E

B6 945 sq.ft. B13 1450 sq.ft.

B7 910 sq.ft.













#### COMPLETED PROJECTS



V. E. Arcade, Cochin. Actual Project



Painuthura Towers, Cochin. Actual Project



Tee Cee Commerce Gate, Thodupuzha. Actual Project



Joseph Arcade, Pala. Actual Project



Daliya Plaza, Koilandy. Actual Project



Yamuna Arcade, Calicut. Actual Project



Mangalam North End, Thodupuzha. Actual Project



Rahamania Arcade, Chavakkad. The Vision



Daliya Square, Vadakara. The Vision



Daliya Arcade, Thalassery. The Vision



KNA Plaza, Kundannur, Cochin. The Vision



Saaff Arcade, Koilandy. The Vision

#### ON GOING PROJECTS



K Mall, Thripunithura The Vision



City Mall, Thalassery. The Vision