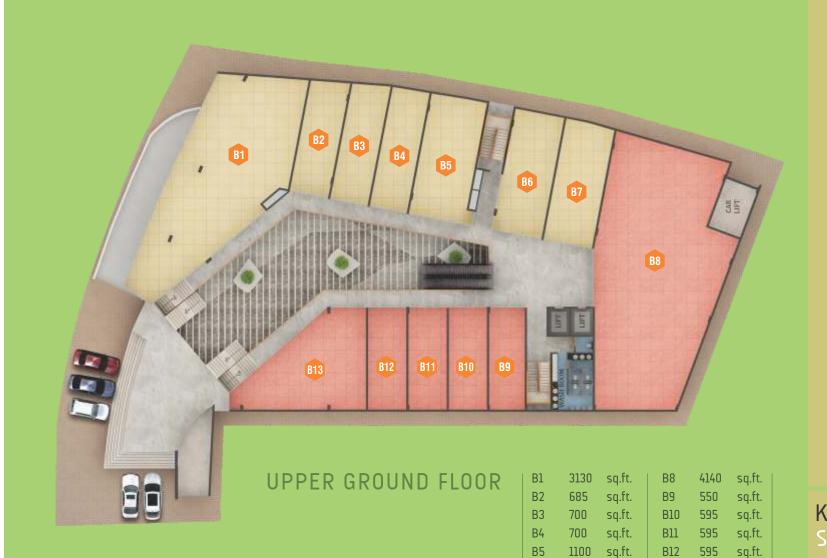

Lichen Builders invites you to be part of this heavenly feast.

E L O T H Q U A R E

X E L O T H Q U A R E

B6 945 sq.ft. B13 1450 sq.ft.

B7 910 sq.ft.