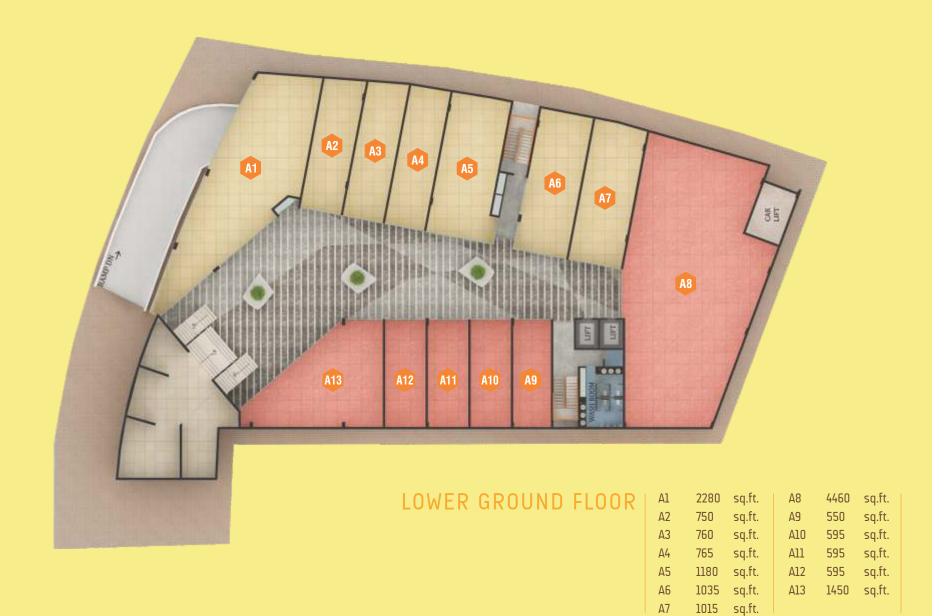

Lichen Builders invites you to be part of this heavenly feast.

E L O T H Q U A R E

X E L O T H Q U A R E

B6 945 sq.ft. B13 1450 sq.ft.

B7 910 sq.ft.