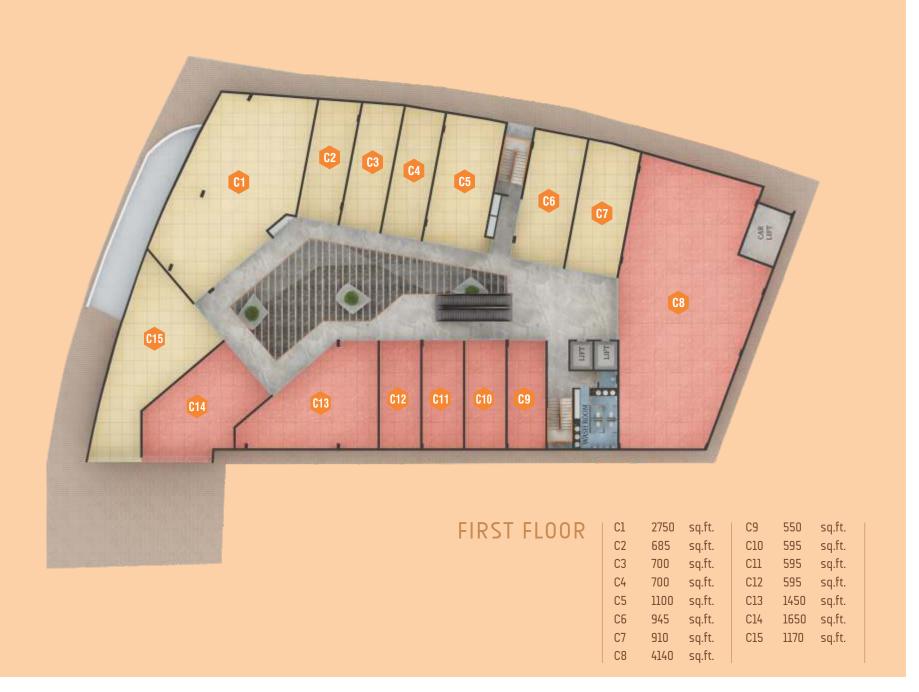

ts of the plant Lichen. The group's concept of infrastructure development corresponds to that of the Manna, which is the symbol of happiness and heaven and Lichen which offers equal benefits for everyone involved. With infrastructure ideas that are a favourite among all their customers, Lichen Builders have always strived to keep up to the name they have chosen.

As the manna, be sure to hold on to what Lichen Builders have to offer with all its benefits. Lichen Builders has been proving their quality of work and gaining the trust and satisfaction of its investors for the last 25 years reiterating the significance of the brand name.

Lichen Builders invites you to be part of this heavenly feast.

E L O T H Q U A R E





X E L O T H Q U A R E

B6 945 sq.ft. B13 1450 sq.ft.

B7 910 sq.ft.













#### COMPLETED PROJECTS



V. E. Arcade, Cochin. Actual Project



Painuthura Towers, Cochin. Actual Project



Tee Cee Commerce Gate, Thodupuzha. Actual Project



Joseph Arcade, Pala. Actual Project



Daliya Plaza, Koilandy. Actual Project



Yamuna Arcade, Calicut. Actual Project



Mangalam North End, Thodupuzha. Actual Project



Rahamania Arcade, Chavakkad. The Vision



Daliya Square, Vadakara. The Vision



Daliya Arcade, Thalassery. The Vision



KNA Plaza, Kundannur, Cochin. The Vision



Saaff Arcade, Koilandy. The Vision

#### ON GOING PROJECTS



K Mall, Thripunithura The Vision



City Mall, Thalassery. The Vision