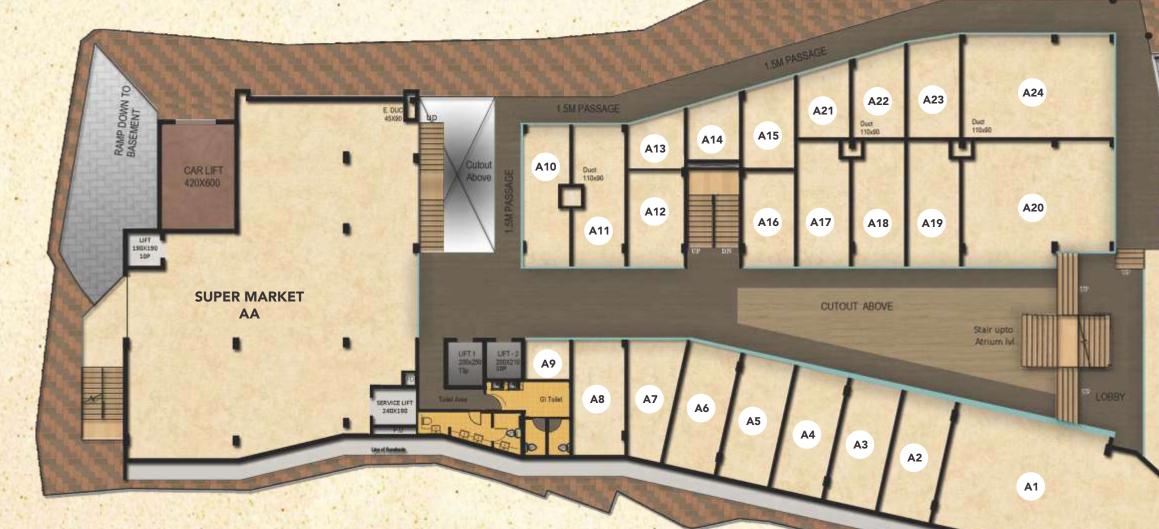

### LOWER GROUND FLOOR

| A1 | 1430 Sq.ft | AA    | 3740 Sq.ft | 100 | A18   | 300 9 | Sq.ft |
|----|------------|-------|------------|-----|-------|-------|-------|
| A2 | 310 Sq.ft  | A10   | 310 Sq.ft  |     | A19   | 300 9 | Sq.ft |
| A3 | 310 Sq.ft  | A11   | 340 Sq.ft  |     | A20   | 800 9 | Sq.ft |
| A4 | 310 Sq.ft  | A12   | 250 Sq.ft  |     | A21   | 170 9 | Sq.ft |
| A5 | 310 Sq.ft  | A13   | 140 Sq.ft  |     | A22   | 210 9 | Sq.ft |
| A6 | 310 Sq.ft  | A14   | 150 Sq.ft  |     | A23   | 240 9 | Sq.ft |
| A7 | 270 Sq.ft  | A15   | 210 Sq.ft  |     | A24   | 700 9 | Sq.ft |
| A8 | 290 Sq.ft  | A16   | 240 Sq.ft  |     | KIOSK | 950 9 | Sq.ft |
| A9 | 100 Sq.ft  | • A17 | 300 Sq.ft  |     |       | 1     | 1     |

KIOSK SHOPS -95 M

•

|      |    | and the second se |                                                                                                                                                                                                                                                                                                                                                                                                                                                                                                                                                                                                                                                                                                                                                                                                                                                                                                                                                                                                                                                                                                                                                                                                                                                                                                                                                                                                                                                                                                                                                                                                                                                                                                                                                                                                                                                                                    |            |     |                                                                                                                                                                                                                                                                                                                                                                                                                                                                                                                                                                                                                                                                                                                                                                                                                                                                                                                                                                                                                                                                                                                                                                                                                                                                                                                                                                                                                                                                                                                                                                                                                                                                                                                                                                                                                                                                                                                                                                                                                                                                                                                                |
|------|----|-----------------------------------------------------------------------------------------------------------------------------------------------------------------------------------------------------------------------------------------------------------------------------------------------------------------------------------------------------------------------------------------------------------------------------------------------------------------------------------------------------------------------------------------------------------------------------------------------------------------------------------------------------------------------------------------------------|------------------------------------------------------------------------------------------------------------------------------------------------------------------------------------------------------------------------------------------------------------------------------------------------------------------------------------------------------------------------------------------------------------------------------------------------------------------------------------------------------------------------------------------------------------------------------------------------------------------------------------------------------------------------------------------------------------------------------------------------------------------------------------------------------------------------------------------------------------------------------------------------------------------------------------------------------------------------------------------------------------------------------------------------------------------------------------------------------------------------------------------------------------------------------------------------------------------------------------------------------------------------------------------------------------------------------------------------------------------------------------------------------------------------------------------------------------------------------------------------------------------------------------------------------------------------------------------------------------------------------------------------------------------------------------------------------------------------------------------------------------------------------------------------------------------------------------------------------------------------------------|------------|-----|--------------------------------------------------------------------------------------------------------------------------------------------------------------------------------------------------------------------------------------------------------------------------------------------------------------------------------------------------------------------------------------------------------------------------------------------------------------------------------------------------------------------------------------------------------------------------------------------------------------------------------------------------------------------------------------------------------------------------------------------------------------------------------------------------------------------------------------------------------------------------------------------------------------------------------------------------------------------------------------------------------------------------------------------------------------------------------------------------------------------------------------------------------------------------------------------------------------------------------------------------------------------------------------------------------------------------------------------------------------------------------------------------------------------------------------------------------------------------------------------------------------------------------------------------------------------------------------------------------------------------------------------------------------------------------------------------------------------------------------------------------------------------------------------------------------------------------------------------------------------------------------------------------------------------------------------------------------------------------------------------------------------------------------------------------------------------------------------------------------------------------|
|      | B1 | 1340 Sq.ft                                                                                                                                                                                                                                                                                                                                                                                                                                                                                                                                                                                                                                                                                          | BB                                                                                                                                                                                                                                                                                                                                                                                                                                                                                                                                                                                                                                                                                                                                                                                                                                                                                                                                                                                                                                                                                                                                                                                                                                                                                                                                                                                                                                                                                                                                                                                                                                                                                                                                                                                                                                                                                 | 3740 Sq.ft | B18 | 260 Sq.ft                                                                                                                                                                                                                                                                                                                                                                                                                                                                                                                                                                                                                                                                                                                                                                                                                                                                                                                                                                                                                                                                                                                                                                                                                                                                                                                                                                                                                                                                                                                                                                                                                                                                                                                                                                                                                                                                                                                                                                                                                                                                                                                      |
|      | B2 | 280 Sq.ft                                                                                                                                                                                                                                                                                                                                                                                                                                                                                                                                                                                                                                                                                           | B10                                                                                                                                                                                                                                                                                                                                                                                                                                                                                                                                                                                                                                                                                                                                                                                                                                                                                                                                                                                                                                                                                                                                                                                                                                                                                                                                                                                                                                                                                                                                                                                                                                                                                                                                                                                                                                                                                | 130 Sq.ft  | B19 | 260 Sq.ft                                                                                                                                                                                                                                                                                                                                                                                                                                                                                                                                                                                                                                                                                                                                                                                                                                                                                                                                                                                                                                                                                                                                                                                                                                                                                                                                                                                                                                                                                                                                                                                                                                                                                                                                                                                                                                                                                                                                                                                                                                                                                                                      |
|      | B3 | 280 Sq.ft                                                                                                                                                                                                                                                                                                                                                                                                                                                                                                                                                                                                                                                                                           | B11                                                                                                                                                                                                                                                                                                                                                                                                                                                                                                                                                                                                                                                                                                                                                                                                                                                                                                                                                                                                                                                                                                                                                                                                                                                                                                                                                                                                                                                                                                                                                                                                                                                                                                                                                                                                                                                                                | 150 Sq.ft  | B20 | 260 Sq.ft                                                                                                                                                                                                                                                                                                                                                                                                                                                                                                                                                                                                                                                                                                                                                                                                                                                                                                                                                                                                                                                                                                                                                                                                                                                                                                                                                                                                                                                                                                                                                                                                                                                                                                                                                                                                                                                                                                                                                                                                                                                                                                                      |
| 001. | B4 | 280 Sq.ft                                                                                                                                                                                                                                                                                                                                                                                                                                                                                                                                                                                                                                                                                           | B12                                                                                                                                                                                                                                                                                                                                                                                                                                                                                                                                                                                                                                                                                                                                                                                                                                                                                                                                                                                                                                                                                                                                                                                                                                                                                                                                                                                                                                                                                                                                                                                                                                                                                                                                                                                                                                                                                | 300 Sq.ft  | B21 | 850 Sq.ft                                                                                                                                                                                                                                                                                                                                                                                                                                                                                                                                                                                                                                                                                                                                                                                                                                                                                                                                                                                                                                                                                                                                                                                                                                                                                                                                                                                                                                                                                                                                                                                                                                                                                                                                                                                                                                                                                                                                                                                                                                                                                                                      |
|      | B5 | 280 Sq.ft                                                                                                                                                                                                                                                                                                                                                                                                                                                                                                                                                                                                                                                                                           | B13                                                                                                                                                                                                                                                                                                                                                                                                                                                                                                                                                                                                                                                                                                                                                                                                                                                                                                                                                                                                                                                                                                                                                                                                                                                                                                                                                                                                                                                                                                                                                                                                                                                                                                                                                                                                                                                                                | 220 Sq.ft  | B22 | 180 Sq.ft                                                                                                                                                                                                                                                                                                                                                                                                                                                                                                                                                                                                                                                                                                                                                                                                                                                                                                                                                                                                                                                                                                                                                                                                                                                                                                                                                                                                                                                                                                                                                                                                                                                                                                                                                                                                                                                                                                                                                                                                                                                                                                                      |
| -    | B6 | 280 Sq.ft                                                                                                                                                                                                                                                                                                                                                                                                                                                                                                                                                                                                                                                                                           | B14                                                                                                                                                                                                                                                                                                                                                                                                                                                                                                                                                                                                                                                                                                                                                                                                                                                                                                                                                                                                                                                                                                                                                                                                                                                                                                                                                                                                                                                                                                                                                                                                                                                                                                                                                                                                                                                                                | 140 Sq.ft  | B23 | 200 Sq.ft                                                                                                                                                                                                                                                                                                                                                                                                                                                                                                                                                                                                                                                                                                                                                                                                                                                                                                                                                                                                                                                                                                                                                                                                                                                                                                                                                                                                                                                                                                                                                                                                                                                                                                                                                                                                                                                                                                                                                                                                                                                                                                                      |
|      | B7 | 250 Sq.ft                                                                                                                                                                                                                                                                                                                                                                                                                                                                                                                                                                                                                                                                                           | B15                                                                                                                                                                                                                                                                                                                                                                                                                                                                                                                                                                                                                                                                                                                                                                                                                                                                                                                                                                                                                                                                                                                                                                                                                                                                                                                                                                                                                                                                                                                                                                                                                                                                                                                                                                                                                                                                                | 150 Sq.ft  | B24 | 240 Sq.ft                                                                                                                                                                                                                                                                                                                                                                                                                                                                                                                                                                                                                                                                                                                                                                                                                                                                                                                                                                                                                                                                                                                                                                                                                                                                                                                                                                                                                                                                                                                                                                                                                                                                                                                                                                                                                                                                                                                                                                                                                                                                                                                      |
|      | B8 | 290 Sq.ft                                                                                                                                                                                                                                                                                                                                                                                                                                                                                                                                                                                                                                                                                           | B16                                                                                                                                                                                                                                                                                                                                                                                                                                                                                                                                                                                                                                                                                                                                                                                                                                                                                                                                                                                                                                                                                                                                                                                                                                                                                                                                                                                                                                                                                                                                                                                                                                                                                                                                                                                                                                                                                | 210 Sq.ft  | B25 | 790 Sq.ft                                                                                                                                                                                                                                                                                                                                                                                                                                                                                                                                                                                                                                                                                                                                                                                                                                                                                                                                                                                                                                                                                                                                                                                                                                                                                                                                                                                                                                                                                                                                                                                                                                                                                                                                                                                                                                                                                                                                                                                                                                                                                                                      |
|      | B9 | 100 Sq.ft                                                                                                                                                                                                                                                                                                                                                                                                                                                                                                                                                                                                                                                                                           | B17                                                                                                                                                                                                                                                                                                                                                                                                                                                                                                                                                                                                                                                                                                                                                                                                                                                                                                                                                                                                                                                                                                                                                                                                                                                                                                                                                                                                                                                                                                                                                                                                                                                                                                                                                                                                                                                                                | 200 Sq.ft  |     | Sector 1                                                                                                                                                                                                                                                                                                                                                                                                                                                                                                                                                                                                                                                                                                                                                                                                                                                                                                                                                                                                                                                                                                                                                                                                                                                                                                                                                                                                                                                                                                                                                                                                                                                                                                                                                                                                                                                                                                                                                                                                                                                                                                                       |
|      |    |                                                                                                                                                                                                                                                                                                                                                                                                                                                                                                                                                                                                                                                                                                     | and the second sec |            |     | The second secon |