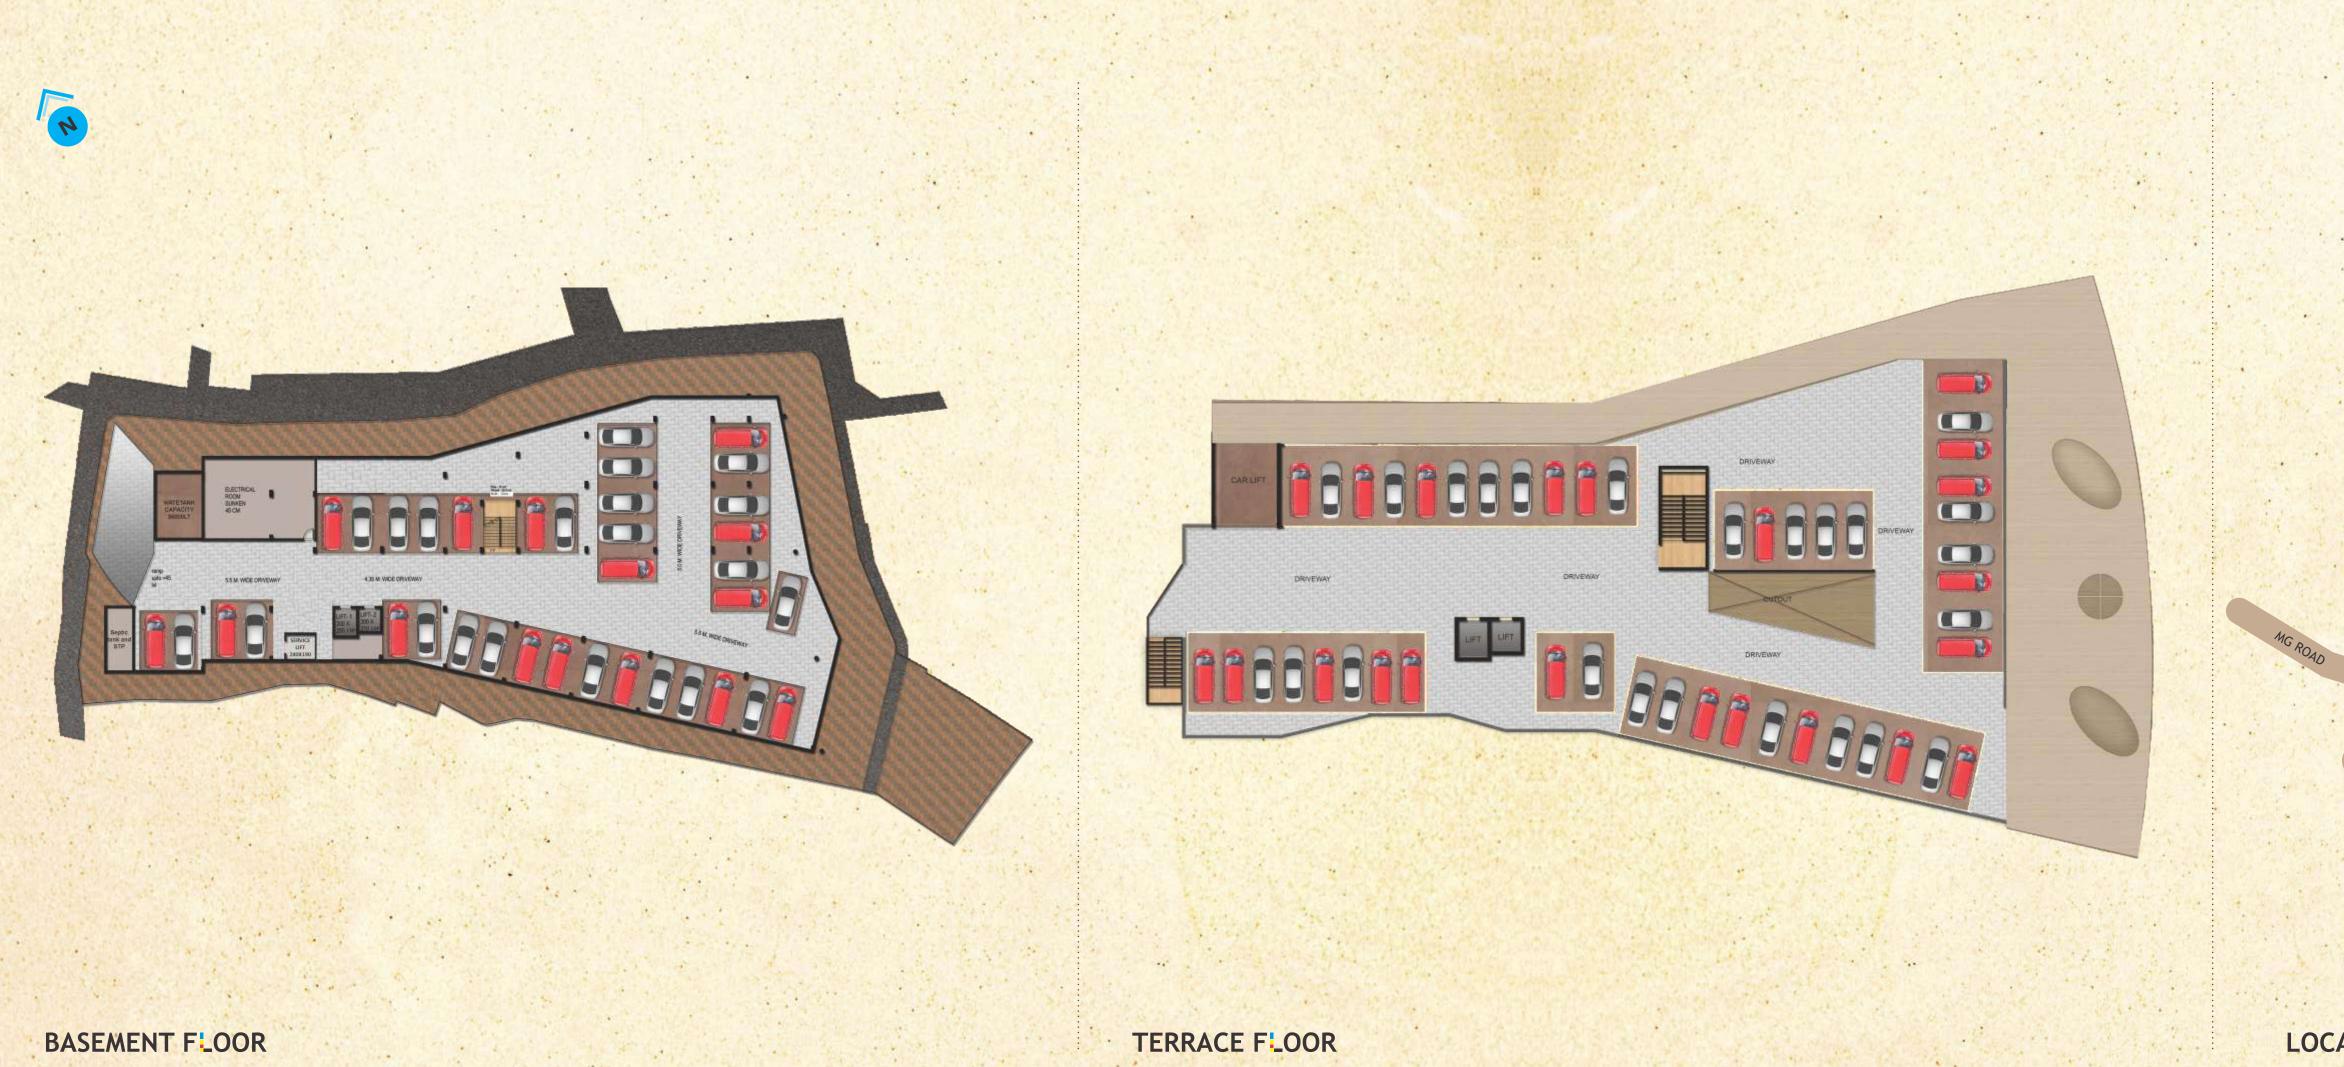

# THE APEX OF CONVENENCE

Equipped with state of the art escalators and car lifts along with two floors of car parking, shopping at City Mall will be as convenient as it gets. Our projects are specially designed to allow quick and easy access.