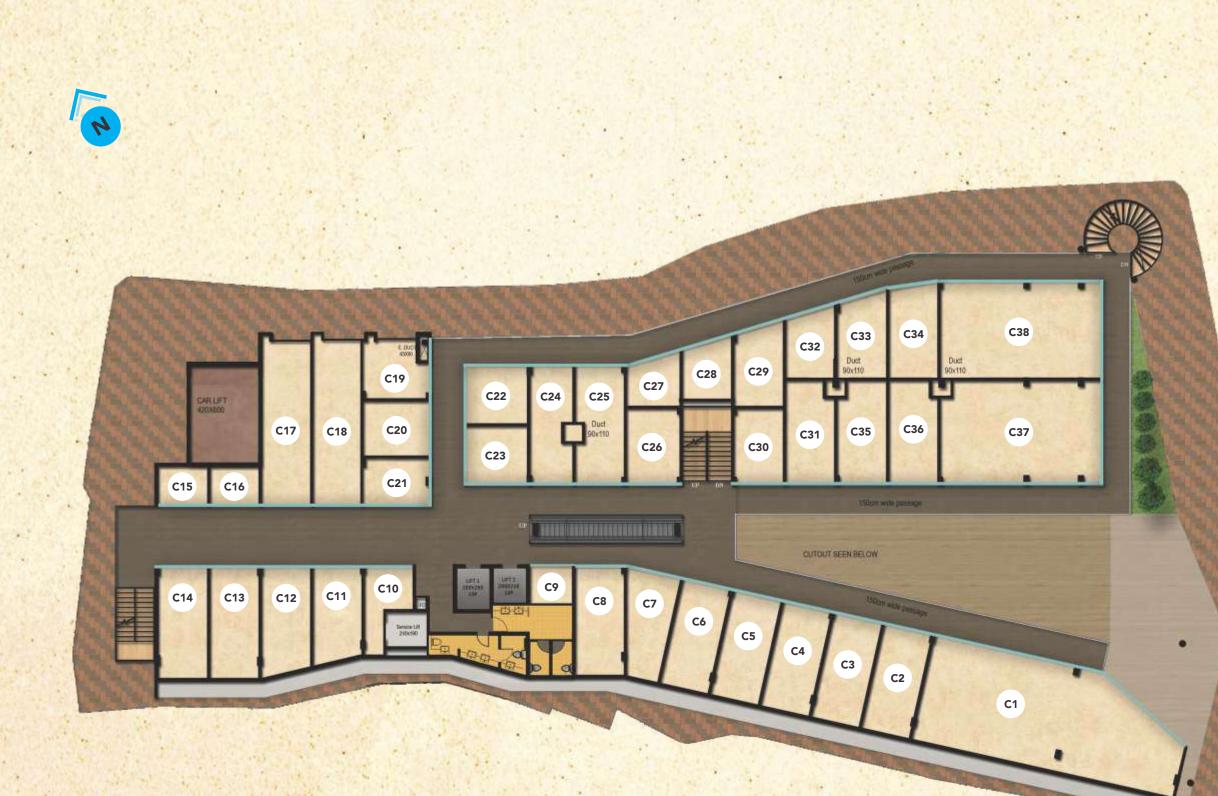

### FIRST FLOOR

| C1     | 1340 Sq.ft              | C11 | 250 Sq.ft  | C21 | 160 Sq.ft                                                                                                                                                                                                                                                                                                                                                                                                                                                                                                                                                                                                                                                                                           | <br>C31         | 270 Sq.ft                             |    |
|--------|-------------------------|-----|------------|-----|-----------------------------------------------------------------------------------------------------------------------------------------------------------------------------------------------------------------------------------------------------------------------------------------------------------------------------------------------------------------------------------------------------------------------------------------------------------------------------------------------------------------------------------------------------------------------------------------------------------------------------------------------------------------------------------------------------|-----------------|---------------------------------------|----|
| C2     | 280 Sq.ft               |     | 280 Sq.ft  | C22 | 190 Sq.ft                                                                                                                                                                                                                                                                                                                                                                                                                                                                                                                                                                                                                                                                                           |                 | 170 Sq.ft                             |    |
| C3     | 280 Sq.ft               | C13 |            | C23 | 200 Sq.ft                                                                                                                                                                                                                                                                                                                                                                                                                                                                                                                                                                                                                                                                                           | 100 8           | 210 Sq.ft                             |    |
| <br>C4 | A Long the state of the |     | 310 Sq.ft  | C24 | and the second se |                 | 240 Sq.ft                             |    |
| C5     |                         |     | 120 Sq.ft  |     | 300 Sq.ft                                                                                                                                                                                                                                                                                                                                                                                                                                                                                                                                                                                                                                                                                           |                 | 270 Sq.ft                             |    |
| C6     | 280 Sq.ft               |     | 110 Sq.ft  |     | 220 Sq.ft                                                                                                                                                                                                                                                                                                                                                                                                                                                                                                                                                                                                                                                                                           | No. Contraction | 270 Sq.ft                             | 57 |
| C7     | 250 Sq.ft               | C17 | 450 Sq.ft  |     | 140 Sq.ft                                                                                                                                                                                                                                                                                                                                                                                                                                                                                                                                                                                                                                                                                           | C37             | 850 Sq.ft                             |    |
| C8     | 280 Sq.ft               | C18 | 410 Sq.ft  | C28 | 150 Sq.ft                                                                                                                                                                                                                                                                                                                                                                                                                                                                                                                                                                                                                                                                                           | C38             | 1 1 1 1 1 1 1 1 1 1 1 1 1 1 1 1 1 1 1 |    |
| С9     | 100 Sq.ft               | C19 | 220 Sq.ft  | C29 | 210 Sq.ft                                                                                                                                                                                                                                                                                                                                                                                                                                                                                                                                                                                                                                                                                           |                 | endinger :                            |    |
| C10    | 190 Sq.ft               | C20 | 210 Sq.ft  | C30 |                                                                                                                                                                                                                                                                                                                                                                                                                                                                                                                                                                                                                                                                                                     |                 |                                       |    |
|        | and a state.            |     | Part Aller |     |                                                                                                                                                                                                                                                                                                                                                                                                                                                                                                                                                                                                                                                                                                     | 1.1.1           |                                       |    |