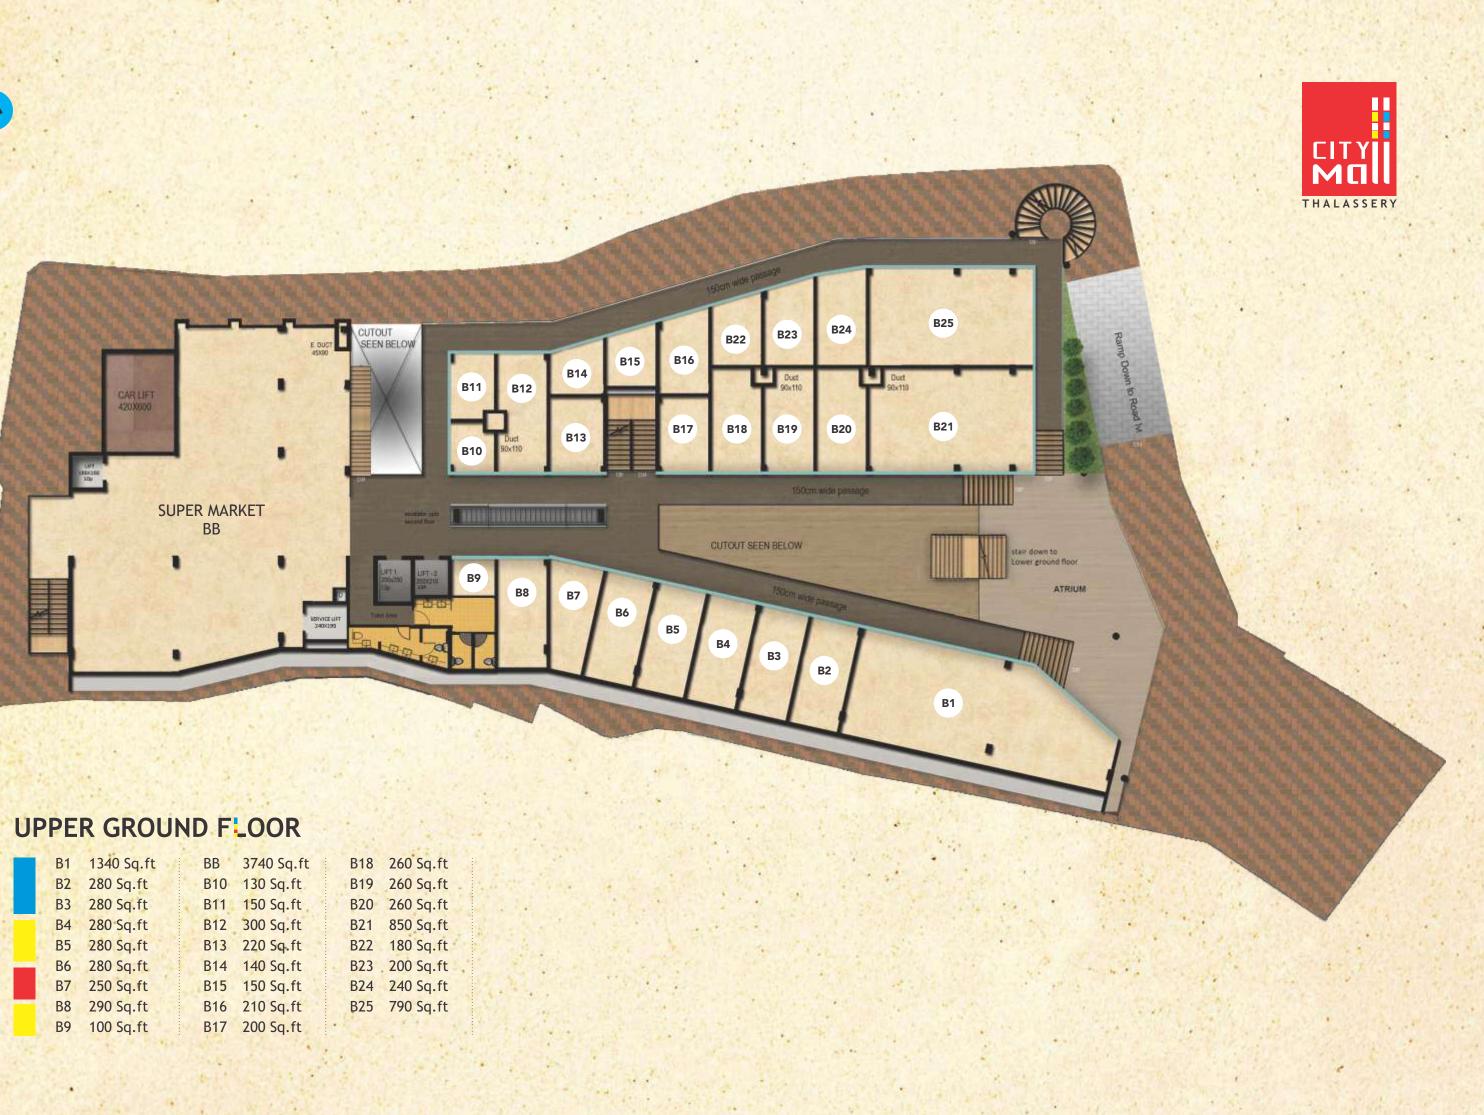

KIOSK SHOPS -95 M

•

|      |    | and the second se |                                                                                                                                                                                                                                                                                                                                                                                                                                                                                                                                                                                                                                                                                                                                                                                                                                                                                                                                                                                                                                                                                                                                                                                                                                                                                                                                                                                                                                                                                                                                                                                                                                                                                                                                                                                                                                                                                    |            |     |                                                                                                                                                                                                                                                                                                                                                                                                                                                                                                                                                                                                                                                                                                                                                                                                                                                                                                                                                                                                                                                                                                                                                                                                                                                                                                                                                                                                                                                                                                                                                                                                                                                                                                                                                                                                                                                                                                                                                                                                                                                                                                                                |
|------|----|-----------------------------------------------------------------------------------------------------------------------------------------------------------------------------------------------------------------------------------------------------------------------------------------------------------------------------------------------------------------------------------------------------------------------------------------------------------------------------------------------------------------------------------------------------------------------------------------------------------------------------------------------------------------------------------------------------|------------------------------------------------------------------------------------------------------------------------------------------------------------------------------------------------------------------------------------------------------------------------------------------------------------------------------------------------------------------------------------------------------------------------------------------------------------------------------------------------------------------------------------------------------------------------------------------------------------------------------------------------------------------------------------------------------------------------------------------------------------------------------------------------------------------------------------------------------------------------------------------------------------------------------------------------------------------------------------------------------------------------------------------------------------------------------------------------------------------------------------------------------------------------------------------------------------------------------------------------------------------------------------------------------------------------------------------------------------------------------------------------------------------------------------------------------------------------------------------------------------------------------------------------------------------------------------------------------------------------------------------------------------------------------------------------------------------------------------------------------------------------------------------------------------------------------------------------------------------------------------|------------|-----|--------------------------------------------------------------------------------------------------------------------------------------------------------------------------------------------------------------------------------------------------------------------------------------------------------------------------------------------------------------------------------------------------------------------------------------------------------------------------------------------------------------------------------------------------------------------------------------------------------------------------------------------------------------------------------------------------------------------------------------------------------------------------------------------------------------------------------------------------------------------------------------------------------------------------------------------------------------------------------------------------------------------------------------------------------------------------------------------------------------------------------------------------------------------------------------------------------------------------------------------------------------------------------------------------------------------------------------------------------------------------------------------------------------------------------------------------------------------------------------------------------------------------------------------------------------------------------------------------------------------------------------------------------------------------------------------------------------------------------------------------------------------------------------------------------------------------------------------------------------------------------------------------------------------------------------------------------------------------------------------------------------------------------------------------------------------------------------------------------------------------------|
|      | B1 | 1340 Sq.ft                                                                                                                                                                                                                                                                                                                                                                                                                                                                                                                                                                                                                                                                                          | BB                                                                                                                                                                                                                                                                                                                                                                                                                                                                                                                                                                                                                                                                                                                                                                                                                                                                                                                                                                                                                                                                                                                                                                                                                                                                                                                                                                                                                                                                                                                                                                                                                                                                                                                                                                                                                                                                                 | 3740 Sq.ft | B18 | 260 Sq.ft                                                                                                                                                                                                                                                                                                                                                                                                                                                                                                                                                                                                                                                                                                                                                                                                                                                                                                                                                                                                                                                                                                                                                                                                                                                                                                                                                                                                                                                                                                                                                                                                                                                                                                                                                                                                                                                                                                                                                                                                                                                                                                                      |
|      | B2 | 280 Sq.ft                                                                                                                                                                                                                                                                                                                                                                                                                                                                                                                                                                                                                                                                                           | B10                                                                                                                                                                                                                                                                                                                                                                                                                                                                                                                                                                                                                                                                                                                                                                                                                                                                                                                                                                                                                                                                                                                                                                                                                                                                                                                                                                                                                                                                                                                                                                                                                                                                                                                                                                                                                                                                                | 130 Sq.ft  | B19 | 260 Sq.ft                                                                                                                                                                                                                                                                                                                                                                                                                                                                                                                                                                                                                                                                                                                                                                                                                                                                                                                                                                                                                                                                                                                                                                                                                                                                                                                                                                                                                                                                                                                                                                                                                                                                                                                                                                                                                                                                                                                                                                                                                                                                                                                      |
|      | B3 | 280 Sq.ft                                                                                                                                                                                                                                                                                                                                                                                                                                                                                                                                                                                                                                                                                           | B11                                                                                                                                                                                                                                                                                                                                                                                                                                                                                                                                                                                                                                                                                                                                                                                                                                                                                                                                                                                                                                                                                                                                                                                                                                                                                                                                                                                                                                                                                                                                                                                                                                                                                                                                                                                                                                                                                | 150 Sq.ft  | B20 | 260 Sq.ft                                                                                                                                                                                                                                                                                                                                                                                                                                                                                                                                                                                                                                                                                                                                                                                                                                                                                                                                                                                                                                                                                                                                                                                                                                                                                                                                                                                                                                                                                                                                                                                                                                                                                                                                                                                                                                                                                                                                                                                                                                                                                                                      |
| 001. | B4 | 280 Sq.ft                                                                                                                                                                                                                                                                                                                                                                                                                                                                                                                                                                                                                                                                                           | B12                                                                                                                                                                                                                                                                                                                                                                                                                                                                                                                                                                                                                                                                                                                                                                                                                                                                                                                                                                                                                                                                                                                                                                                                                                                                                                                                                                                                                                                                                                                                                                                                                                                                                                                                                                                                                                                                                | 300 Sq.ft  | B21 | 850 Sq.ft                                                                                                                                                                                                                                                                                                                                                                                                                                                                                                                                                                                                                                                                                                                                                                                                                                                                                                                                                                                                                                                                                                                                                                                                                                                                                                                                                                                                                                                                                                                                                                                                                                                                                                                                                                                                                                                                                                                                                                                                                                                                                                                      |
|      | B5 | 280 Sq.ft                                                                                                                                                                                                                                                                                                                                                                                                                                                                                                                                                                                                                                                                                           | B13                                                                                                                                                                                                                                                                                                                                                                                                                                                                                                                                                                                                                                                                                                                                                                                                                                                                                                                                                                                                                                                                                                                                                                                                                                                                                                                                                                                                                                                                                                                                                                                                                                                                                                                                                                                                                                                                                | 220 Sq.ft  | B22 | 180 Sq.ft                                                                                                                                                                                                                                                                                                                                                                                                                                                                                                                                                                                                                                                                                                                                                                                                                                                                                                                                                                                                                                                                                                                                                                                                                                                                                                                                                                                                                                                                                                                                                                                                                                                                                                                                                                                                                                                                                                                                                                                                                                                                                                                      |
| -    | B6 | 280 Sq.ft                                                                                                                                                                                                                                                                                                                                                                                                                                                                                                                                                                                                                                                                                           | B14                                                                                                                                                                                                                                                                                                                                                                                                                                                                                                                                                                                                                                                                                                                                                                                                                                                                                                                                                                                                                                                                                                                                                                                                                                                                                                                                                                                                                                                                                                                                                                                                                                                                                                                                                                                                                                                                                | 140 Sq.ft  | B23 | 200 Sq.ft                                                                                                                                                                                                                                                                                                                                                                                                                                                                                                                                                                                                                                                                                                                                                                                                                                                                                                                                                                                                                                                                                                                                                                                                                                                                                                                                                                                                                                                                                                                                                                                                                                                                                                                                                                                                                                                                                                                                                                                                                                                                                                                      |
|      | B7 | 250 Sq.ft                                                                                                                                                                                                                                                                                                                                                                                                                                                                                                                                                                                                                                                                                           | B15                                                                                                                                                                                                                                                                                                                                                                                                                                                                                                                                                                                                                                                                                                                                                                                                                                                                                                                                                                                                                                                                                                                                                                                                                                                                                                                                                                                                                                                                                                                                                                                                                                                                                                                                                                                                                                                                                | 150 Sq.ft  | B24 | 240 Sq.ft                                                                                                                                                                                                                                                                                                                                                                                                                                                                                                                                                                                                                                                                                                                                                                                                                                                                                                                                                                                                                                                                                                                                                                                                                                                                                                                                                                                                                                                                                                                                                                                                                                                                                                                                                                                                                                                                                                                                                                                                                                                                                                                      |
|      | B8 | 290 Sq.ft                                                                                                                                                                                                                                                                                                                                                                                                                                                                                                                                                                                                                                                                                           | B16                                                                                                                                                                                                                                                                                                                                                                                                                                                                                                                                                                                                                                                                                                                                                                                                                                                                                                                                                                                                                                                                                                                                                                                                                                                                                                                                                                                                                                                                                                                                                                                                                                                                                                                                                                                                                                                                                | 210 Sq.ft  | B25 | 790 Sq.ft                                                                                                                                                                                                                                                                                                                                                                                                                                                                                                                                                                                                                                                                                                                                                                                                                                                                                                                                                                                                                                                                                                                                                                                                                                                                                                                                                                                                                                                                                                                                                                                                                                                                                                                                                                                                                                                                                                                                                                                                                                                                                                                      |
|      | B9 | 100 Sq.ft                                                                                                                                                                                                                                                                                                                                                                                                                                                                                                                                                                                                                                                                                           | B17                                                                                                                                                                                                                                                                                                                                                                                                                                                                                                                                                                                                                                                                                                                                                                                                                                                                                                                                                                                                                                                                                                                                                                                                                                                                                                                                                                                                                                                                                                                                                                                                                                                                                                                                                                                                                                                                                | 200 Sq.ft  |     | Sector 1                                                                                                                                                                                                                                                                                                                                                                                                                                                                                                                                                                                                                                                                                                                                                                                                                                                                                                                                                                                                                                                                                                                                                                                                                                                                                                                                                                                                                                                                                                                                                                                                                                                                                                                                                                                                                                                                                                                                                                                                                                                                                                                       |
|      |    |                                                                                                                                                                                                                                                                                                                                                                                                                                                                                                                                                                                                                                                                                                     | and the second sec |            |     | The second secon |