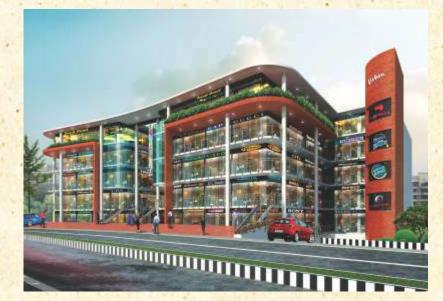

Adding to the ever expanding urban skyline of Thalassery is City Mall, an all new shopping mall jointly developed by Lichen Builders and JAAS Developers. Located at OV Road, City Mall is all set to redefine the shopping experience in Thalassery.

# THE APEX OF CONVENENCE

Equipped with state of the art escalators and car lifts along with two floors of car parking, shopping at City Mall will be as convenient as it gets. Our projects are specially designed to allow quick and easy access.

# THE SPATIAL EXTRAVAGANZA

Spread over 40,000 sq. ft area, City Mall will house a wide variety of shops and establishments, with shop spaces of 150 sq. ft and above available for use. Supermarkets, lifestyle brands and eateries will all be a part of the City Mall experience.