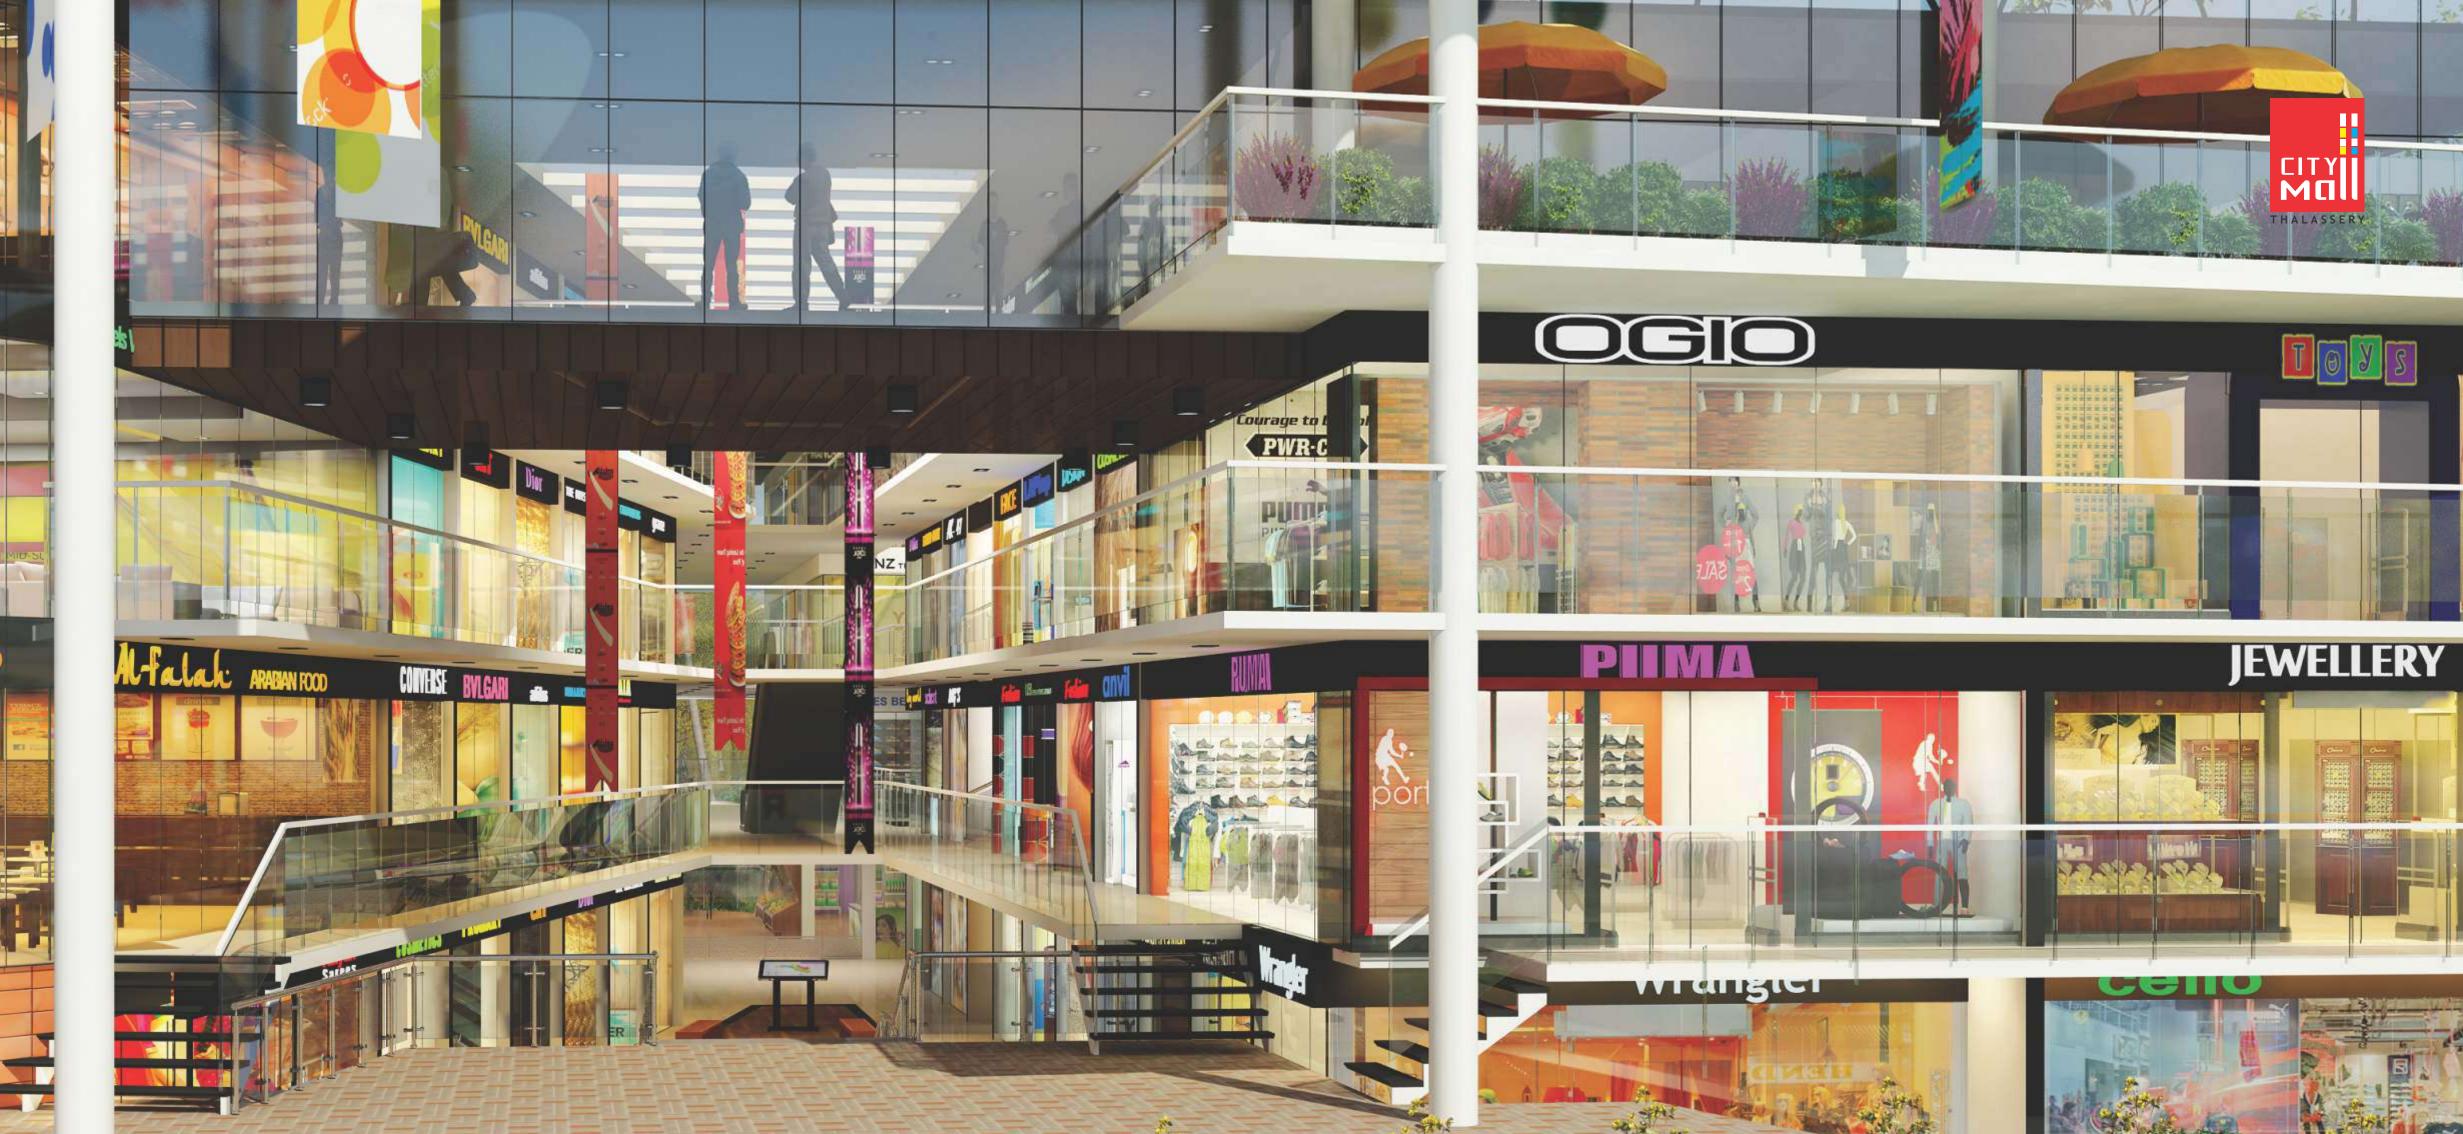

# THE APEX OF CONVENENCE

Equipped with state of the art escalators and car lifts along with two floors of car parking, shopping at City Mall will be as convenient as it gets. Our projects are specially designed to allow quick and easy access.

# THE SPATIAL EXTRAVAGANZA

Spread over 40,000 sq. ft area, City Mall will house a wide variety of shops and establishments, with shop spaces of 150 sq. ft and above available for use. Supermarkets, lifestyle brands and eateries will all be a part of the City Mall experience.