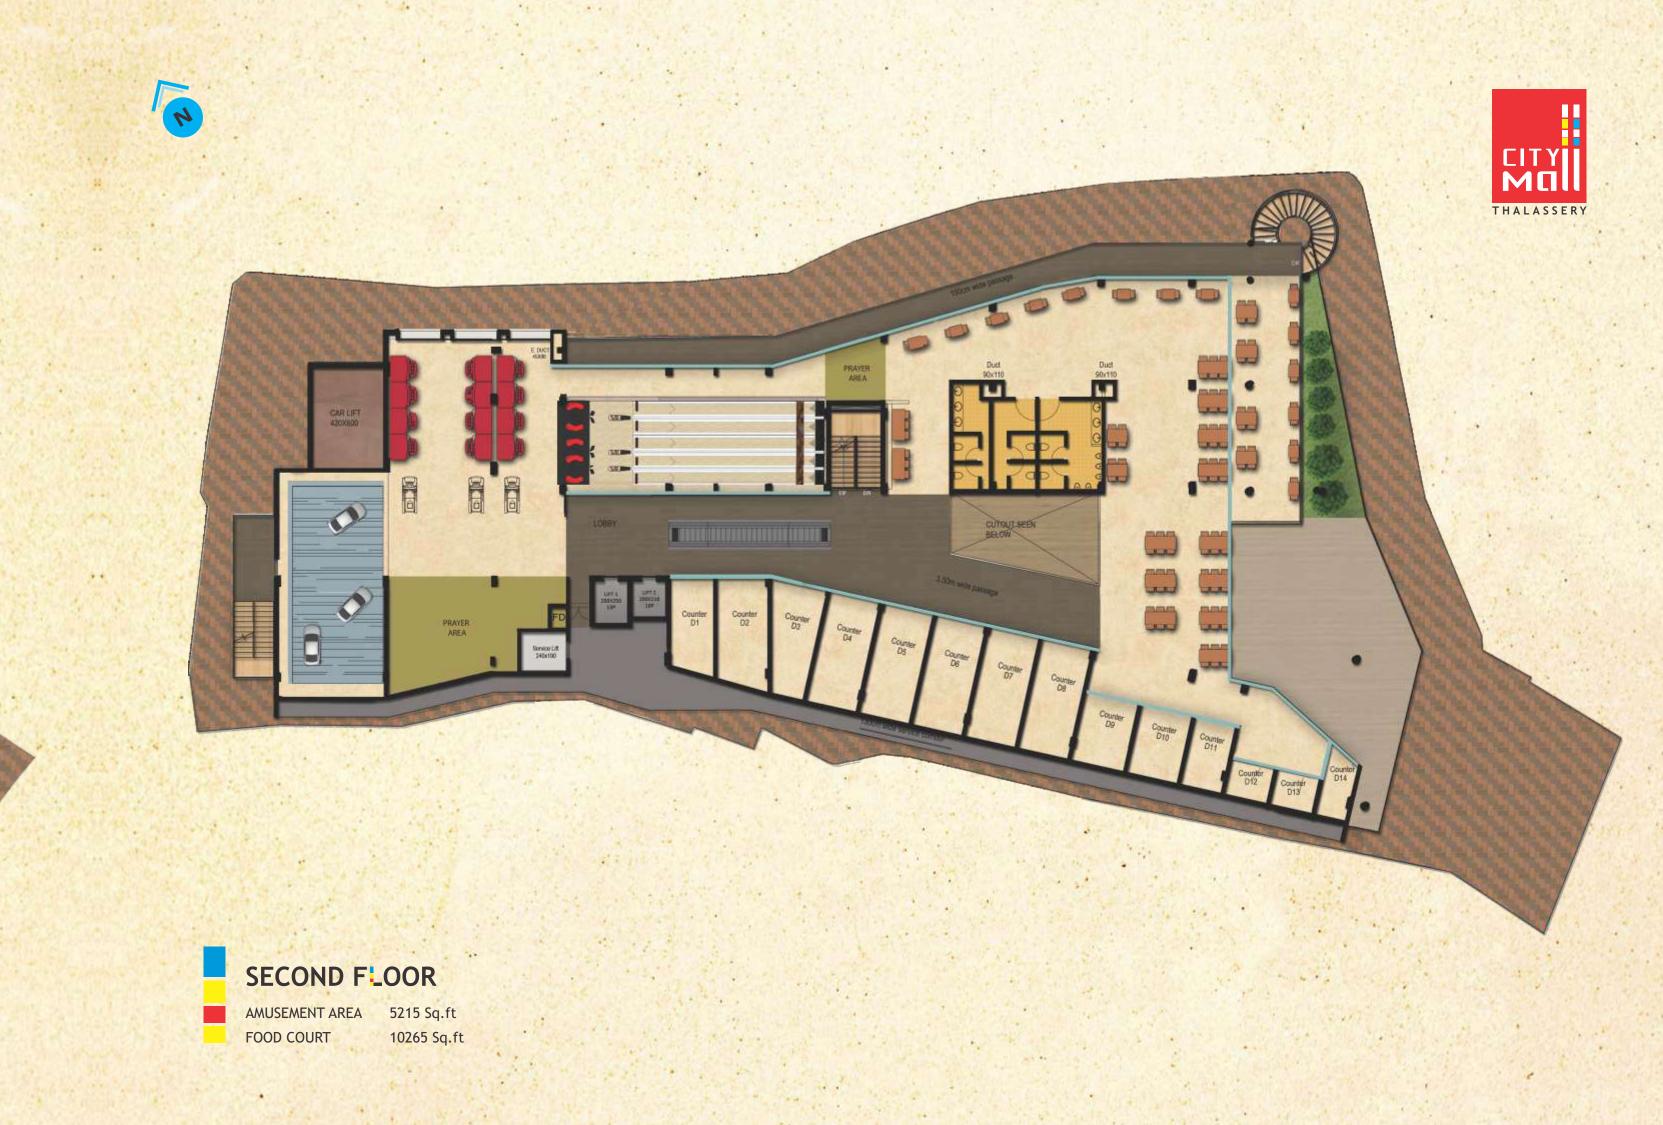

# FEAST ON!

Relish and indulge in our varied cuisines from everywhere around the globe, right here at City Mall, Thalassery. The food court, spread over an entire floor, offers a treat for your palette. Choose from your favourites and dig in to an exciting range of sumptuous food choices, perfect for when you're out with friends and family!

# INDULGE IN SOME FUN

City Mall at Thalassery hosts a variety of entertainment platforms - the kid's play area being one among them. Aiming at delivering a full fledged family oriented spot for shopping and some fun, our games section is bound to keep even the children active and well-cared for at all times.