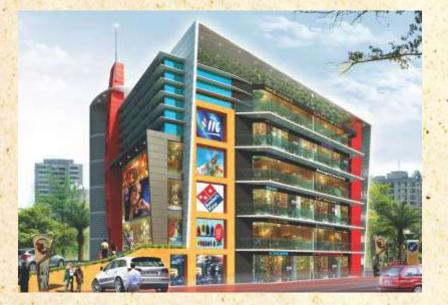

Adding to the ever expanding urban skyline of Thalassery is City Mall, an all new shopping mall jointly developed by Lichen Builders and JAAS Developers. Located at OV Road, City Mall is all set to redefine the shopping experience in Thalassery.

# THE APEX OF CONVENENCE

Equipped with state of the art escalators and car lifts along with two floors of car parking, shopping at City Mall will be as convenient as it gets. Our projects are specially designed to allow quick and easy access.

# THE SPATIAL EXTRAVAGANZA

Spread over 40,000 sq. ft area, City Mall will house a wide variety of shops and establishments, with shop spaces of 150 sq. ft and above available for use. Supermarkets, lifestyle brands and eateries will all be a part of the City Mall experience.