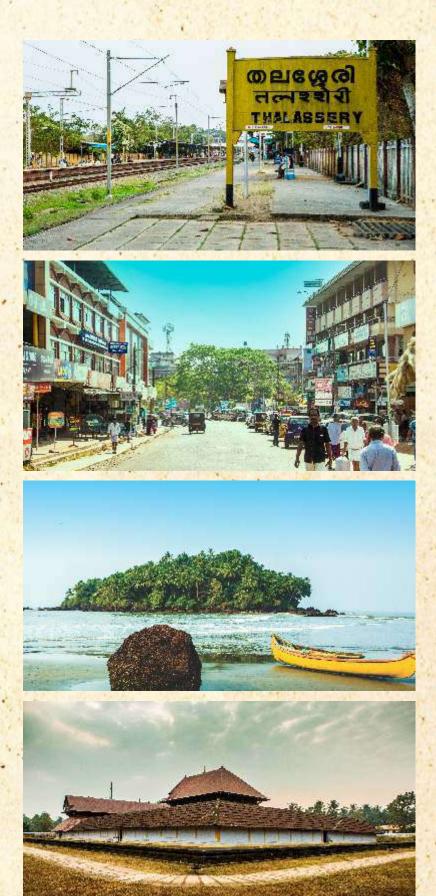

### THALASSERY A HIDDEN GEM

Situated by the shores of the Arabian Sea, on the beautiful Malabar Coast, lies Thalassery, a city which has played a significant historical, cultural, educational and commercial role in the history of India. With a powerful history and a bright and promising future, Thalassery is one of the cities in Kerala that has a huge potential for aggressive growth.

# THE PARIS OF KERALA

Thalassery - 'The Paris of Kerala', a major French military base in Kerala in the nineteenth century. Thalassery is also known as the city of cakes, cricket and circus. The first cake ever made in India was baked in Thalassery's Royal Biscuit Factory in 1883. Cricket came to Thalassery in the 1800's. The city is also considered to be the birthplace of Indian circus.

# THE SPICE CAPITAL

Thanks to its strategic location and high quality merchandise, Thalassery has a long history of being a spice hub, with trade flourishing with Europe, China and the Middle East. Many a war has been fought over the control for Thalassery's lucrative spice markets. Even now it is well known for its home grown variety of black pepper (Thalassery pepper), and is also a major trade centre for cardamom, cinnamon, coffee and nutmeg.

# THE URBAN MAKEOVER

Modern Thalassery is a bustling township and one of the commercial hubs of North Malabar. It is well connected and well developed, and is the 8th largest city in Kerala. Thalassery is home to a significant NRI population, and the economy is dependent on expatriates. Thalassery also attracts many tourists with Muzhappilangad beach, Dharmadam beach and the Thalassery Pier some of the main attractions.