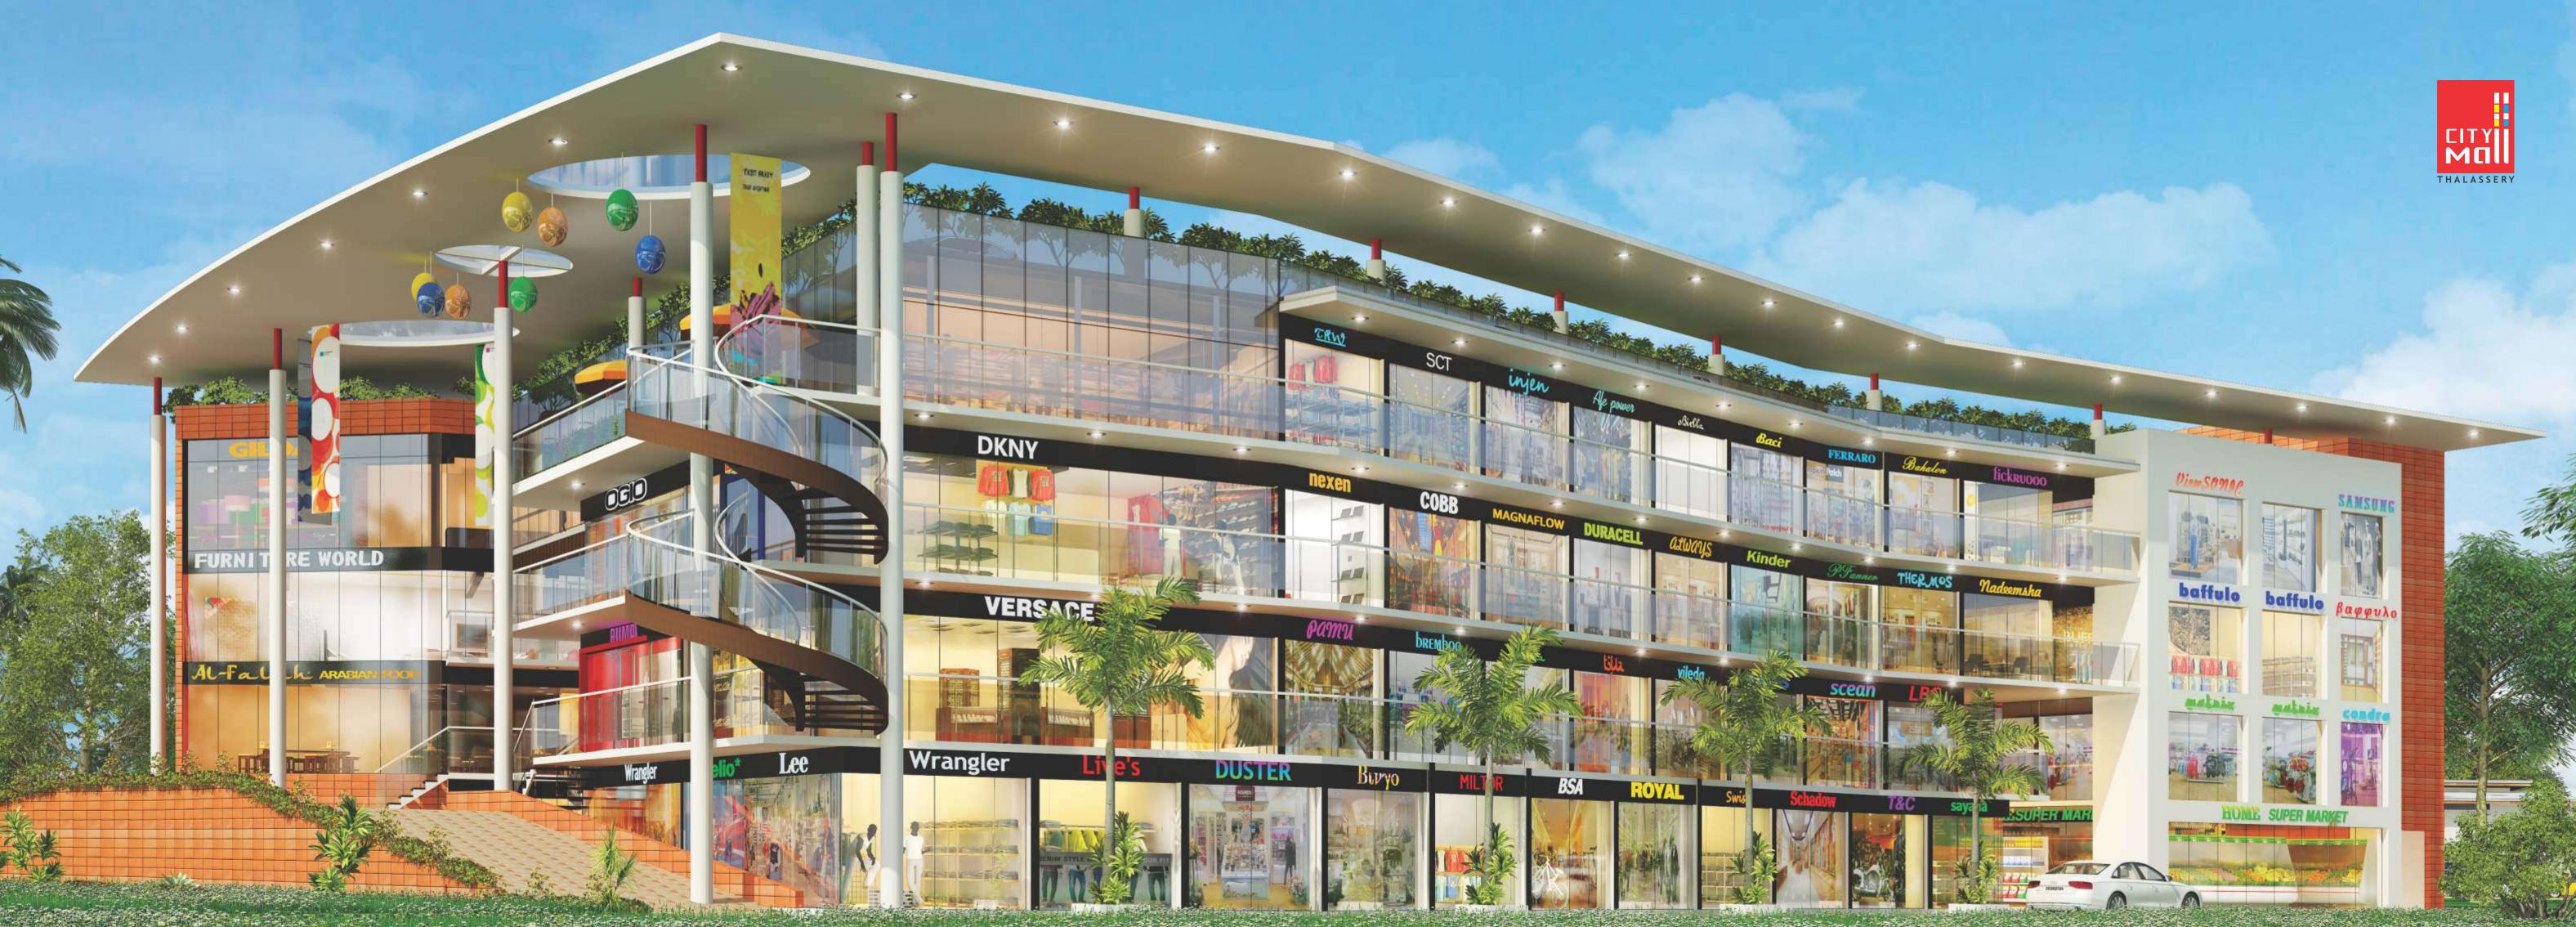

Adding to the ever expanding urban skyline of Thalassery is City Mall, an all new shopping mall jointly developed by Lichen Builders and JAAS Developers. Located at OV Road, City Mall is all set to redefine the shopping experience in Thalassery.

### LOOK'S MATTER: This is exactly how it looks from the outside!

# THE SPATIAL EXTRAVAGANZA

Spread over 40,000 sq. ft area, City Mall will house a wide variety of shops and establishments, with shop spaces of 150 sq. ft and above available for use. Supermarkets, lifestyle brands and eateries will all be a part of the City Mall experience.