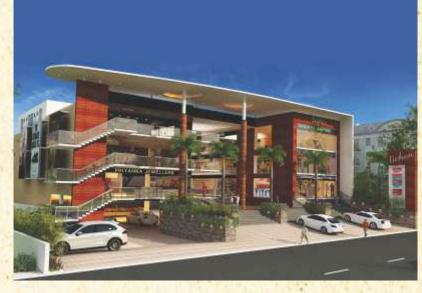

Adding to the ever expanding urban skyline of Thalassery is City Mall, an all new shopping mall jointly developed by Lichen Builders and JAAS Developers. Located at OV Road, City Mall is all set to redefine the shopping experience in Thalassery.

# THE APEX OF CONVENENCE

Equipped with state of the art escalators and car lifts along with two floors of car parking, shopping at City Mall will be as convenient as it gets. Our projects are specially designed to allow quick and easy access.

# THE SPATIAL EXTRAVAGANZA

Spread over 40,000 sq. ft area, City Mall will house a wide variety of shops and establishments, with shop spaces of 150 sq. ft and above available for use. Supermarkets, lifestyle brands and eateries will all be a part of the City Mall experience.