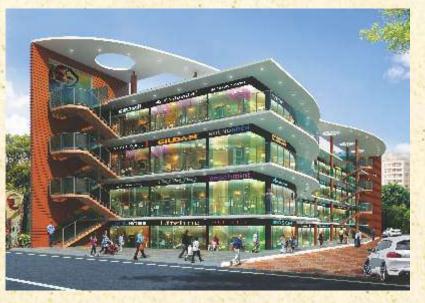

Adding to the ever expanding urban skyline of Thalassery is City Mall, an all new shopping mall jointly developed by Lichen Builders and JAAS Developers. Located at OV Road, City Mall is all set to redefine the shopping experience in Thalassery.

# THE APEX OF CONVENENCE

Equipped with state of the art escalators and car lifts along with two floors of car parking, shopping at City Mall will be as convenient as it gets. Our projects are specially designed to allow quick and easy access.

# THE SPATIAL EXTRAVAGANZA

Spread over 40,000 sq. ft area, City Mall will house a wide variety of shops and establishments, with shop spaces of 150 sq. ft and above available for use. Supermarkets, lifestyle brands and eateries will all be a part of the City Mall experience.