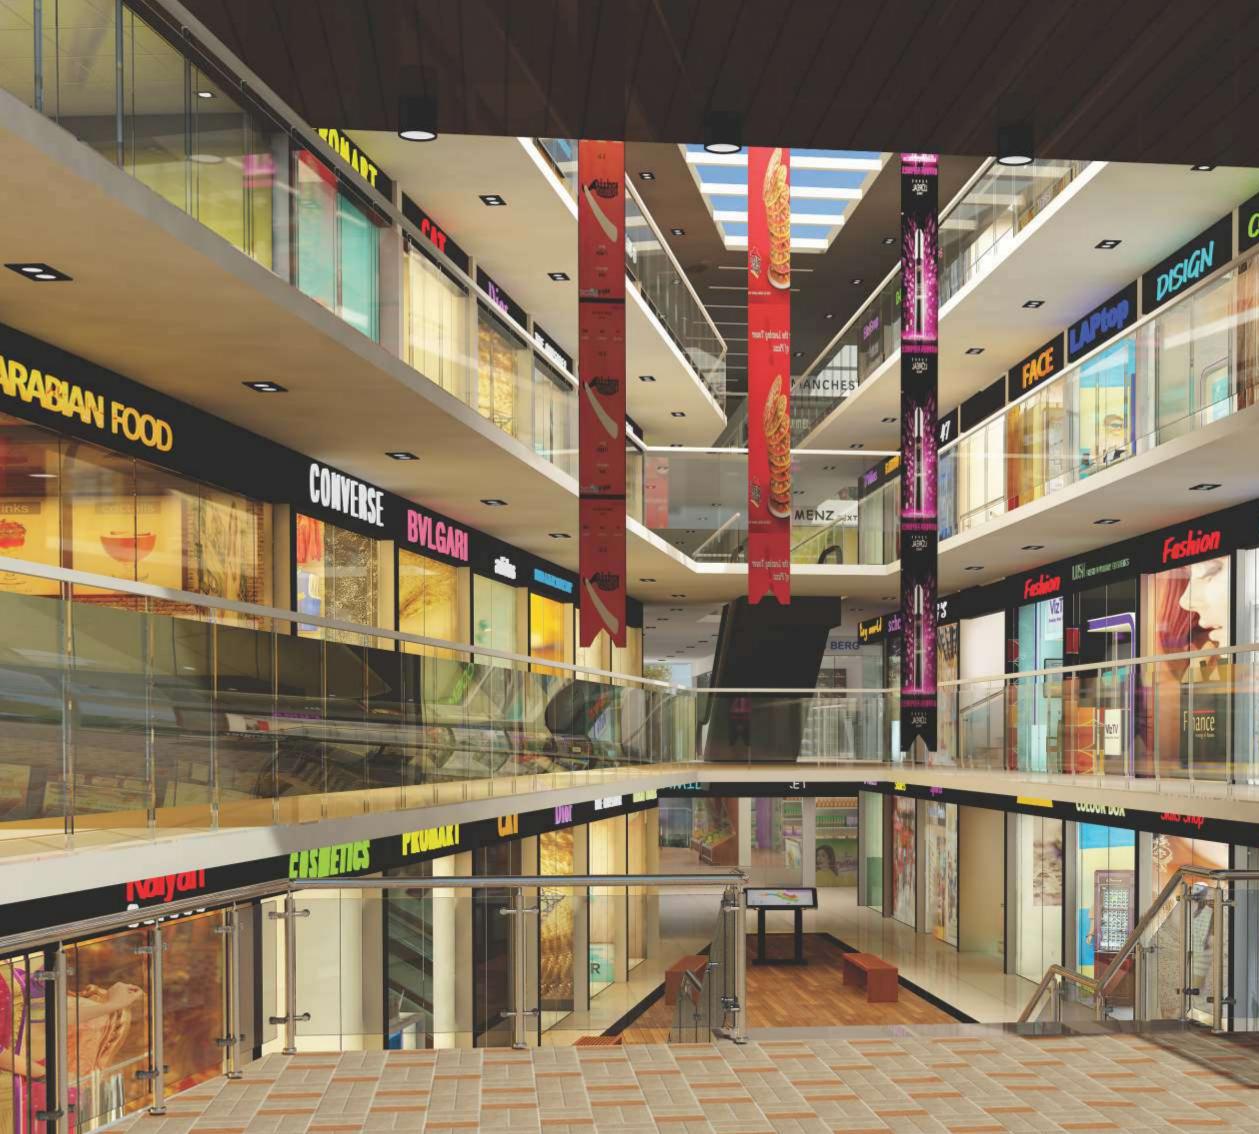

# THE SPATIAL EXTRAVAGANZA

Spread over 40,000 sq. ft area, City Mall will house a wide variety of shops and establishments, with shop spaces of 150 sq. ft and above available for use. Supermarkets, lifestyle brands and eateries will all be a part of the City Mall experience.

# FEAST ON!

Relish and indulge in our varied cuisines from everywhere around the globe, right here at City Mall, Thalassery. The food court, spread over an entire floor, offers a treat for your palette. Choose from your favourites and dig in to an exciting range of sumptuous food choices, perfect for when you're out with friends and family!

### FOOD COURT So much to choose from!

# INDULGE IN SOME FUN

City Mall at Thalassery hosts a variety of entertainment platforms - the kid's play area being one among them. Aiming at delivering a full fledged family oriented spot for shopping and some fun, our games section is bound to keep even the children active and well-cared for at all times.